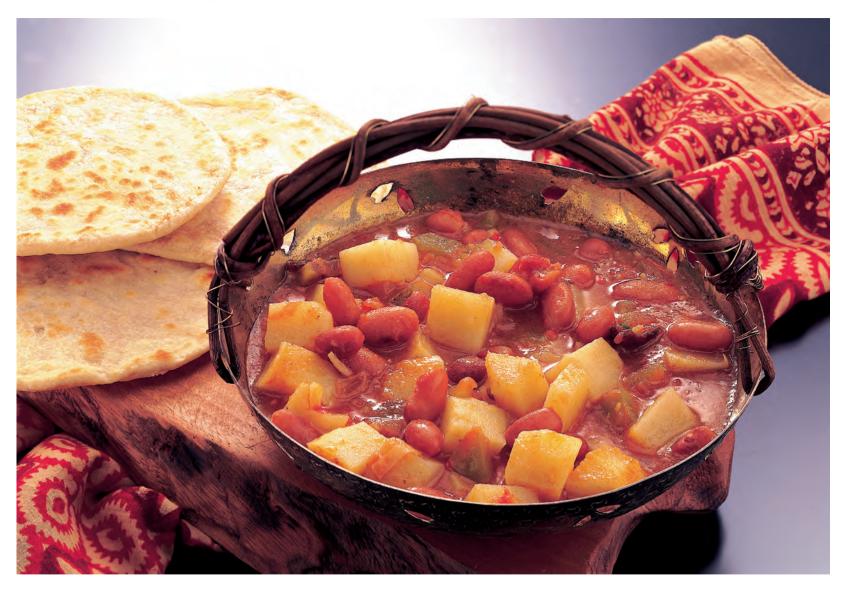

#### 作 法:

- (1)放5大匙的油在鍋中,待油熱後,放入洋蔥和綠蔥爆香至 略黃、有香味溢出時,依序放入油豆腐、麵腸、素火腿炒2 分鐘後,再把紅、白蘿蔔、白花菜、青椒、蕃茄、毛豆、高 麗菜等放進去翻炒均匀。
- (2)倒入預先拌好的調味料,加約200克的水拌炒勻後,開大 火加蓋煮到滾,轉小火再煮至菜熟軟,灑上香菜,即可食用。 (3)生菜沙拉、小黃瓜、醃黃瓜、堅果等可與「單身鍋」搭配 著吃,讓每餐有不同的變化。
- \* 仟何 大豆蛋白都可替代麵腸、素火腿和油豆腐。
- \*若覺得味道不夠,可以加美極鮮味露,一定好吃。若不喜歡洋蔥的味道,可以不放或加入薄荷葉一起煮,也可用香椿嫩葉(2大匙)替代洋蔥及綠蔥爆香。
- \* 可以煮一大鍋,然後冰起來,每天拿一小部分出來加熱。 夾麵包或配飯、麵吃皆可;加水在飯與「單身鍋」菜中,用 中火煮5~10分鐘就是好吃的稀飯或煮成湯麵也很好吃。

作法提供:清海無上師 Provided by: Supreme Master Ching Hai