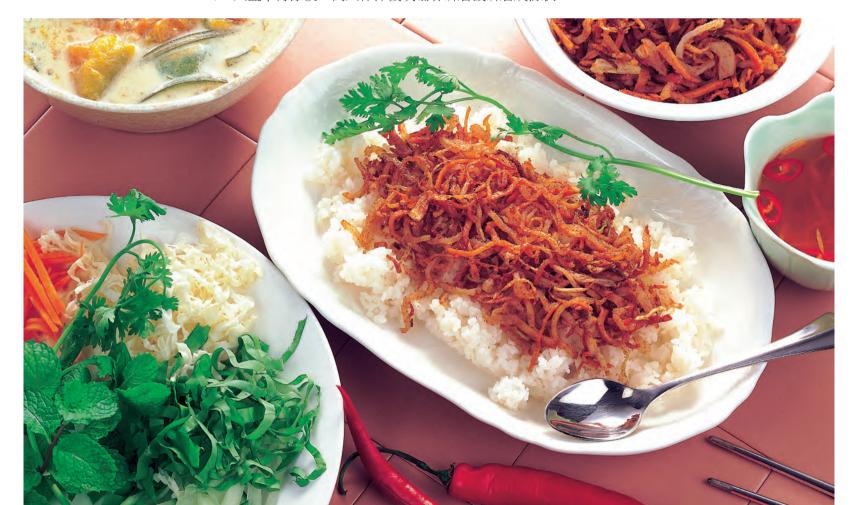

## **Aulacese Broken Rice**

# 悠樂碎米飯

- · 悠樂碎生米 \* 2 杯 , 約 3 ~ 4 人份
- · 地瓜 4 薄片,切細絲
- ·中華豆乾2片,將豆乾切成薄片再切成細絲
- · 蒟蒻切細絲 2/3 杯
- · 素火腿 4 片,切細絲
- ·紅蘿蔔切細絲1/4杯
- · 高麗菜切細絲 1 杯
- ·香菜一些,切碎
- · 萵苣(或豆芽菜)一些,切細絲
- ·薄荷葉(或九層塔)一些,切細絲