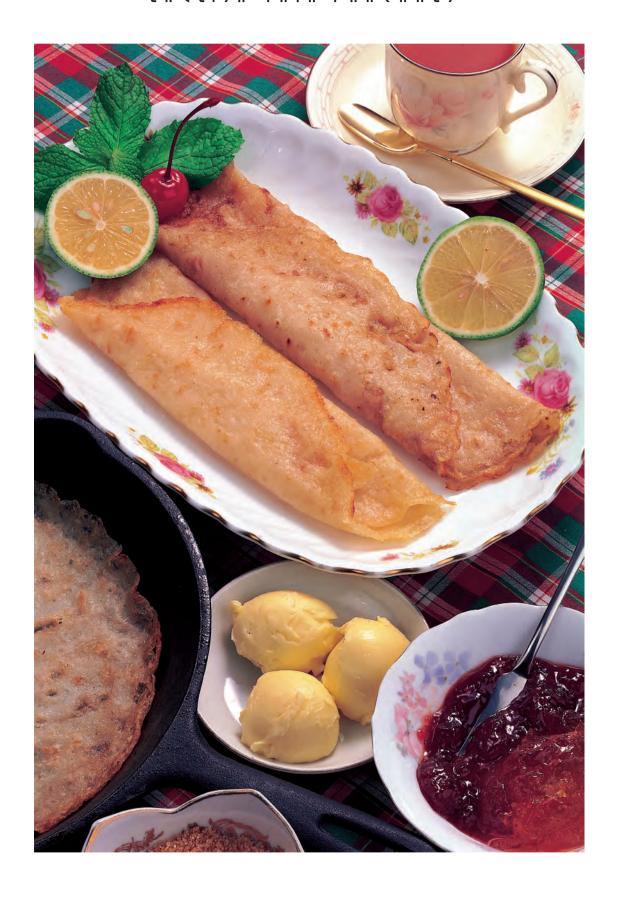

veagn sour cream, vegan ham and soy cheese, and even preserved bean curd and sesame seeds.

Suggested beverage: Black tea with vegan cream

# 28

# 英國薄煎餅

#### 材 料:

- · 純素原味優酪乳 1/2 杯
- ·中筋麵粉或全麥麵粉1杯
- ·水2/3杯
- ・鹽一小撮
- ・白或黑芝麻粉2茶匙(可不加)
- · 純植物性奶油,置室溫下軟化
- · 果糖或黃砂糖一些
- ・檸檬切塊 ( 擠汁用 )

- (1)先將麵粉、鹽、芝麻混合均勻後,再將大豆優酪乳與水倒入拌 勻,直到拌好的麵糊滴一滴在一杯清水中,若不會散開,直接沉 到水杯底,是爲適當的濃度。因不同廠牌的大豆優酪乳有不同的 濃度,所以麵糊於水中若散開呈混濁狀則表示麵糊太稀,可再加 點麵粉再測試一次。若麵糊在平底鍋中攤不開,做出來的餅會又 乾又硬,此時就要在麵糊中加一點水,直到濃度剛好爲止。
- (2)將平底不沾鍋用中大火熱鍋,若喜歡也可刷上一層油或純植物性奶油,放入1大瓢的麵糊,轉動鍋面使麵糊均勻地薄薄攤開在鍋中,煎到餅邊緣略呈焦黃色時,用塑膠或木頭煎匙翻面,另一面也是煎到餅緣略呈焦黃。將煎餅盛入盤中,趁熱塗上純植物性奶油,撒上果糖或黃砂糖,擠上檸檬汁,將其捲起,即可食用。(3)煎餅可摺著吃、夾東西吃,變化多端,餐餐不同。將餅較白的那面朝上,包內餡或搽起,較金黃的那面朝外,好看又好吃。內
- 那面朝上,包內餡或捲起,較金黃的那面朝外,好看又好吃。內 餡可塗果醬、黑糖蜜與液態純植物性鮮奶油、楓糖漿與大豆酸奶油 ;或放素火腿加純素大豆起司、豆腐乳加芝麻等隨個人喜好,甜、 鹹皆可。
- \* 飲料可搭配紅茶加奶精。

# ENGLISH THIN DANCARES



作法提供:清海無上師 Provided by: Supreme Master Ching Hai

# **Ching Hai Scones**

# 30

# 清海餅

#### **Ingredients:**

2 cups all-purpose flour

1/2 tsp salt

1 tsp baking powder

1/4 cup sugar

1/2 tsp cinnamon powder

1/4 cup baked walnuts, cherries, raisins, peanuts, etc. (combination of 3 different items is ideal for amount of flour in recipe.)

1 tsp each of grated lemon peels, orange peels and ground ginger (optional)

Thoroughly mix above ingredients in a mixing bowl

1 cup soy whipping cream (i.e., full vegan cream milk, not to be confused it with soy whipped cream.)

#### **Directions:**

Preheat oven to  $350^{\circ}$ F( $180^{\circ}$ C).

Make a well in center of flour mixture, pour in soy whipping cream, and mix lightly with fork until dough is just moist enough to hold together.

On