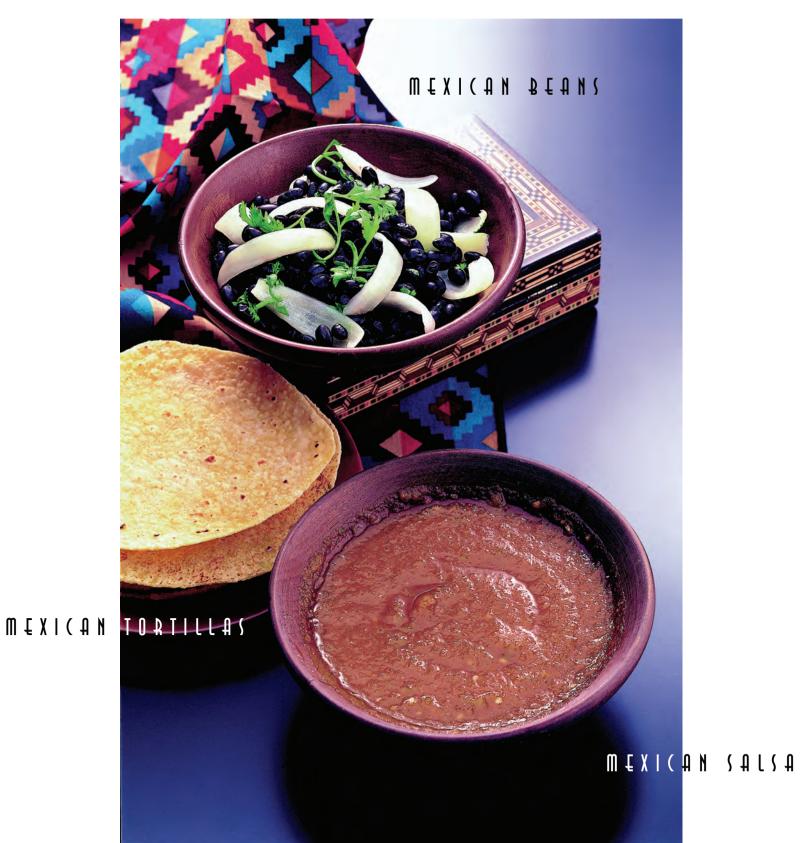

#### **Directions:**

Soak dried bean curd sheet in a little water until tender. If using fresh frozen bean curd sheet, do not soak. Make sure water is well drained before moving to the next step. You can also use a clean towel to dab sheet dry. Place sheet flat on a cutting board. With a brush, spread a thin, even layer of preserved bean curd over half of the sheet. Sprinkle with sesame seeds. Fold sheet over to cover preserved bean curd, press together, and cut into bite-sized pieces.

Over medium heat, preheat several tablespoons vegetable oil in frying pan and fry bean curd pieces until golden brown and crispy. Since bean curd skin is thin, bean curd crisps will change color very quickly. At first, try frying one to two pieces at a time. Remove immediately once crisps are light golden brown. Spread on paper towel to remove excess oil, then place on a serving plate.

#### **Suggested Combination:**

Serve alone as an appetizer, or with sliced cucumber, celery sticks, carrot sticks, fresh mint, etc, or with rice.