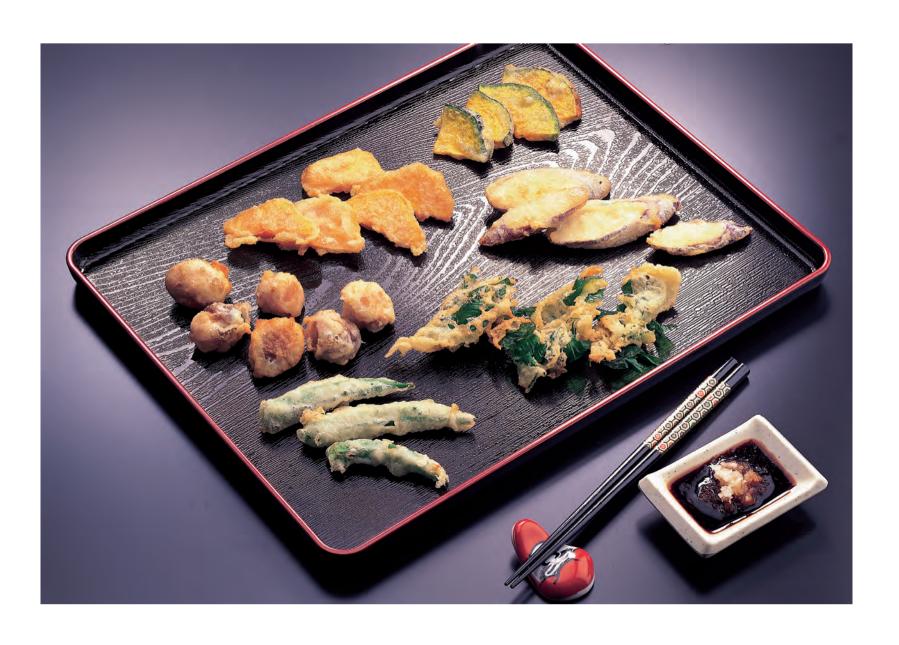

## Japanese Tempura

### **Ingredients:**

300g pumpkin, seeded and sliced

Other suitable ingredients include: eggplant, sweet potatoes, shiitake mushrooms, green beans, okra, green bell pepper, green perilla, etc. (avoid watery vegetables) Combine several kinds of ingredients to taste.

## 東瀛麦炸

#### 料: 材

- · 南瓜 300 克, 去子、切片
- · 其他可搭配的蔬菜: 茄子、地瓜、乾香菇、四季豆、秋葵、青 椒、紫蘇等,可自行搭配幾種喜歡的蔬菜來炸,但避免水分太多 的蔬菜。
- · 炸油 2 ½ 杯