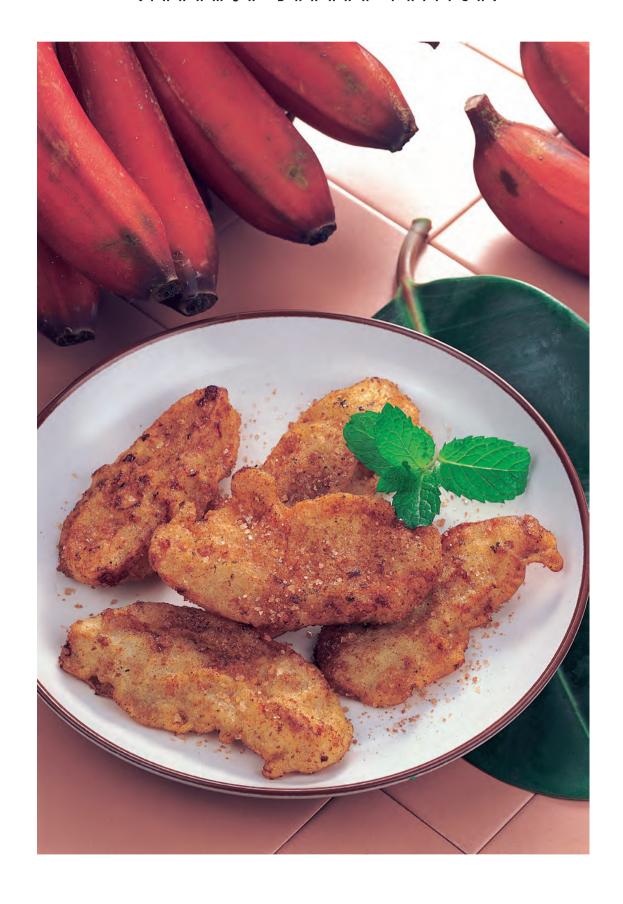

## **Cinnamon Banana Fritters**

#### **Ingredients:**

2 bananas, cut into ½ -inch slices 1/2 cup all-purpose flour 1 tsp baking powder 2/3 cup water 1 Tbsp vegetable oil A pinch of salt

#### **Seasonings:**

1/4 cup granulated sugar 1/2 tsp cinnamon powder Mix these ingredients in a dish and set aside.

#### **Directions:**

Mix all-purpose flour, baking powder, salt and oil with water to form batter. On medium high heat, preheat a small pot of oil to 350°F for deep-frying. Enough oil should be added to cover banana slices while frying. Dip banana slices in batter and deep-fry until golden brown. Remove from oil and drain on paper towel. Coat each piece with cinnamon powder and sugar mixture and serve.

# 肉桂香蕉炸

#### 材料:

- · 香蕉 2 條 , 切斜片 , 約半吋厚
- ·中筋麵粉 1/2 杯
- ·泡打粉1茶匙
- ・油1 大匙
- ·水2/3杯
- · 一/\撮鹽

#### 調味料:

- · 白砂糖1/4杯
- · 肉桂粉 1/2 茶匙

將調味料混合均勻備用

#### 作 法:

- (1) 將麵粉、泡打粉、油、水、鹽混合均勻成麵糊。
- (2)鍋中放油,油的高度要能蓋過油炸物,用中大火熱油到約 180℃。將香蕉片放入麵糊中沾勻,下鍋,用中到大的火炸約5 分鐘呈金黃色時,撈起,瀝乾油。放入砂糖肉桂粉的盤中均勻的 沾上即可。