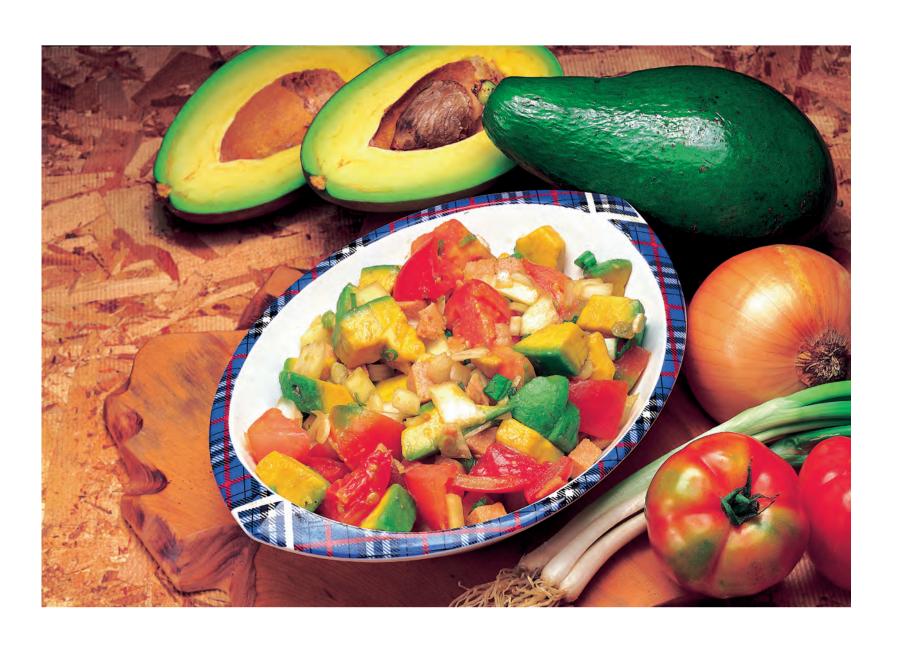

### **Avocado Salad**

#### **Ingredients:**

1 cup diced vegan ham

1/3 onion, diced

3-4 small green onions, minced

1 medium tomato, diced

1 large, ripe avocado, peeled, halved, pitted, and diced

3-4 cilantro\* sprigs, coarsely chopped

#### **Dressing ingredients:**

1 tsp sugar

1/2 tsp vegan seasoning

1/2 tsp salt

2 tsp olive oil

3-4 tsp lemon or lime juice (or vinegar)

2 tsp Maggi soy sauce

Thoroughly mix above ingredients and set aside.

#### **Directions:**

Combine all ingredients in a large bowl. Pour dressing on ingredients. Toss well and serve.

#### **Suggestion:**

Serve cold as salad or appetizer.

- \*Avocado and cucumber sandwiches can be made with French bread, avocado salad (this recipe), slices of cucumber, shredded lettuce, pickled dill, jalapeno pepper and soy cheese (optional); salt and pepper to taste.
- \*Avocado and jam sandwiches are also another great idea for those with a sweet tooth. Slice avocado into thin slices, add a squeeze of lemon juice to keep from oxidizing, mash, and spread onto one side of sandwich. Spread your favorite jam on the other side. Put them together, and you have a delightful sandwich!
- \*Cilantro is also known as coriander or Chinese parsley.