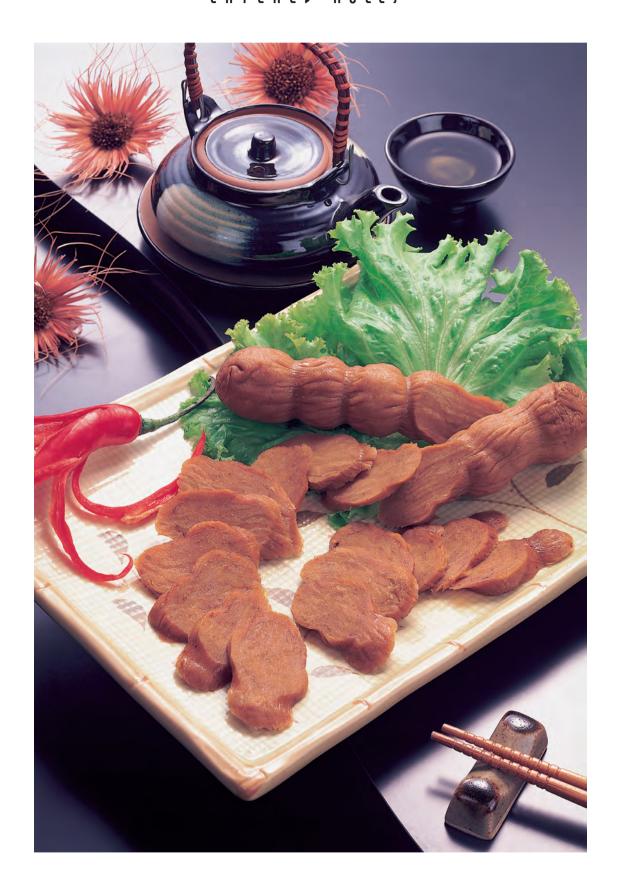

# Savory Lemongrass Wheat Gluten Sausages

#### **Ingredients:**

3-4 pieces fresh wheat gluten sausages (about  $400 \mbox{g}\,/\,14\mbox{ oz)}$ 

1-2 Tbsp oil (for frying)

# 香茅滷麵腸

#### 材 料:

- ·麵腸3~4條(約400克)
- ·油1~2大匙