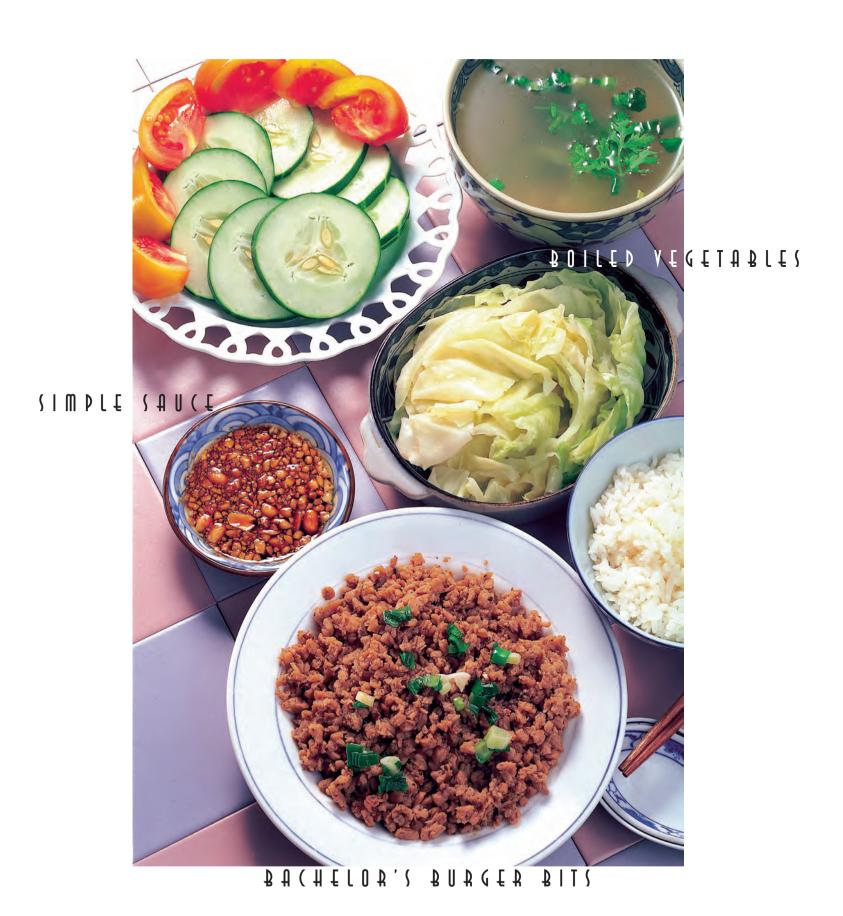

### **Bachelor's Burger Bits**

### 單身素碎

### **Simple Sauce**

## 簡易佐醬

### **Boiled Vegetables**

## 燙 菜

#### 作 法:

水中放鹽,待水煮沸後放入高麗菜,加蓋等水再沸騰即熄火, 燜約2分鐘後,開蓋撈起(燙深綠色蔬菜,則不能加蓋)。依蔬菜 種類的不同,燙菜的時間長短也不同,請自行調整判斷。燙菜的 水不要丟掉,放入切細的薄荷、九層塔、香菜、紫蘇或綠蔥末進 去,放美極鮮味露一些,便是一道很營養的湯。

作法提供:清海無上師 Provided by: Supreme Master Ching Hai