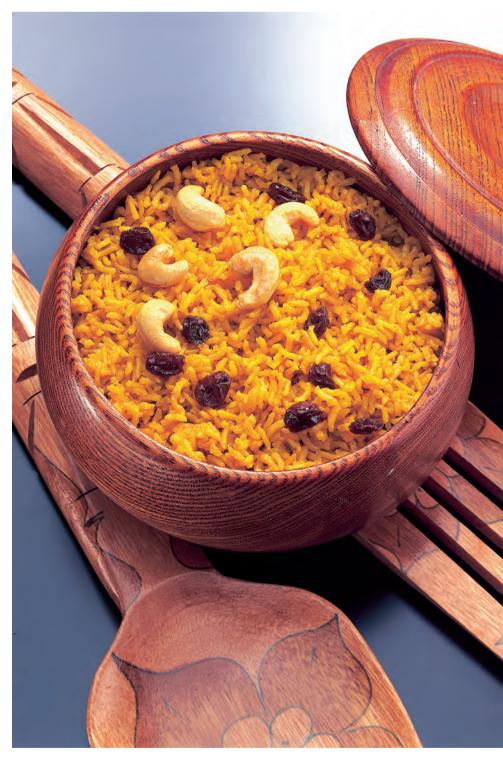

### **Glutinous Rice With Chestnuts**

## 栗子糯米飯

### **Ingredients:**

2 cups glutinous rice (cleaned and soaked in water for 4 hours) 50g (2 oz) fresh, shelled chestnuts (or dried chestnuts soaked for 4 hours)

5 (or 20g) pitted red dates, cut into quarters