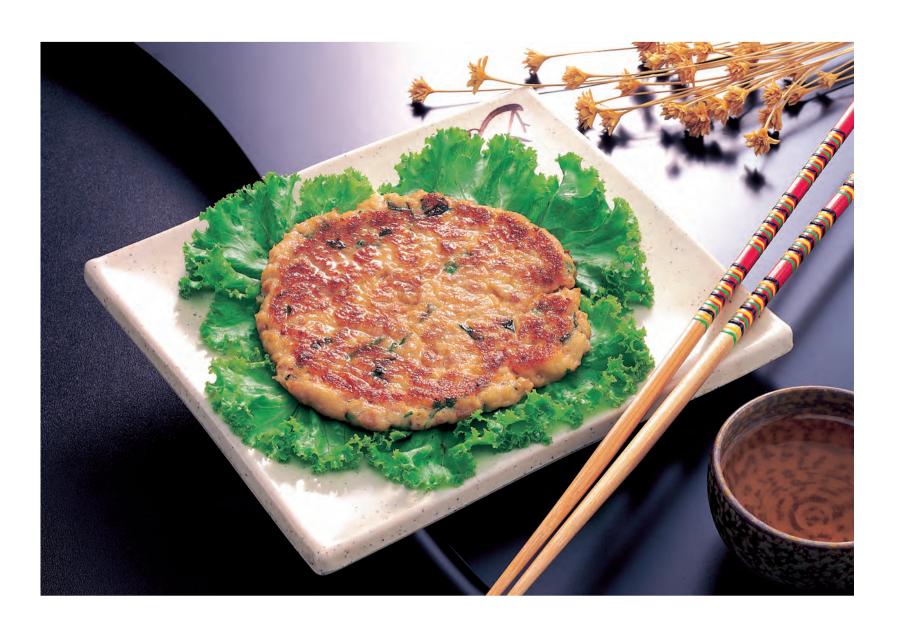

### **Miso Potatoes**

## 味噌洋芋

### **Ingredients:**

2 potatoes

1/2 cup light brown sugar

#### 材 料:

- ・馬鈴薯2個
- · 黃砂糖1/2杯