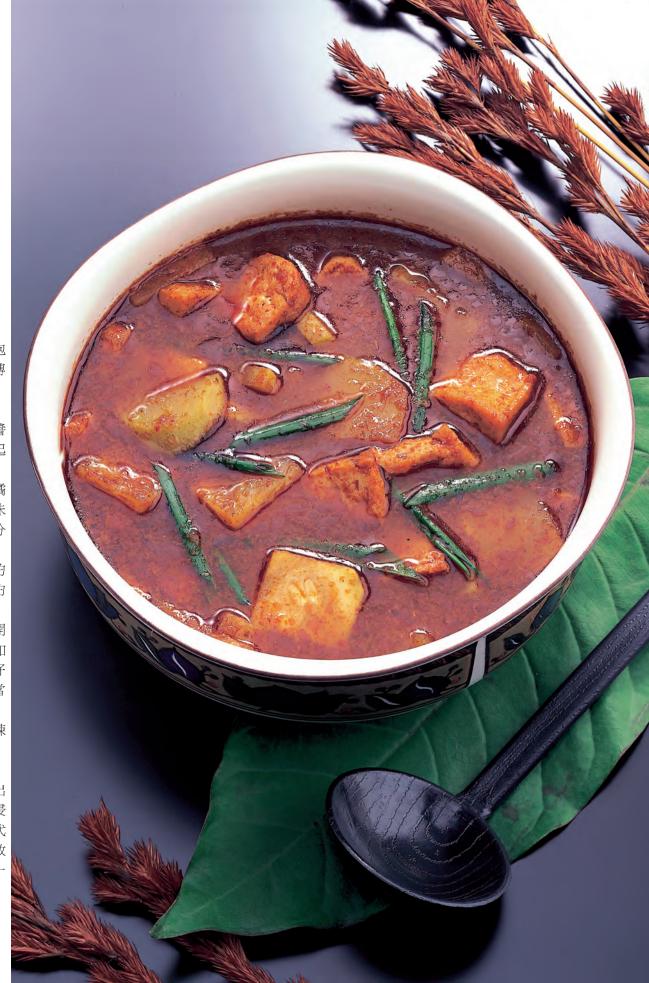

### **Miso Potatoes**

## 72

## 味噌洋芋

### **Ingredients:**

2 potatoes

1/2 cup light brown sugar

#### **Seasonings:**

1 Tbsp sugar

1 Tbsp vinegar

1 tsp yellow mustard paste

2 Tbsp miso paste

#### **Directions:**

Peel potatoes and cut into thin strips like French fries. Heat water in a pot to boiling. Add light brown sugar then stir in potato strips and cook for 6-7 minutes; water should be enough to cover potato strips. Remove from heat, drain well and allow to cool.

Miso Sauce: Combine all seasoning ingredients in a frying pan and cook over low heat. Stir continuously until mixture thickens, but do not bring to a boil. (If mixture becomes too thick, add a little more hot water.) Remove from heat.

Place potato strips on a serving dish and cover with miso sauce.

\*Adding light brown sugar to boiling water will give potatoes a naturally sweet taste.

#### 材 料:

- ・馬鈴薯2個
- · 黃砂糖1/2杯

#### 調味料:

- ·糖、醋各1大匙
- · 黃色芥末 1 茶匙
- ·味噌2大匙

- (1)馬鈴薯削皮切條(寬度如一般薯條)。鍋中放水(水量要能蓋 過馬鈴薯條)煮滾後,加入半杯的黃砂糖,再將馬鈴薯放入鍋中 川燙6~7分鐘,撈起瀝乾待涼。
- (2)將所有調味料放進鍋子,以小火邊煮邊調成糊狀(如太稠可加些熱開水,但不要煮開),調好後即熄火。
- (3)食用時,將薯條置於小碗中,淋上(2)即可。
- \* 在川燙用的水中加糖會使馬鈴薯增加一點天然的甜味。