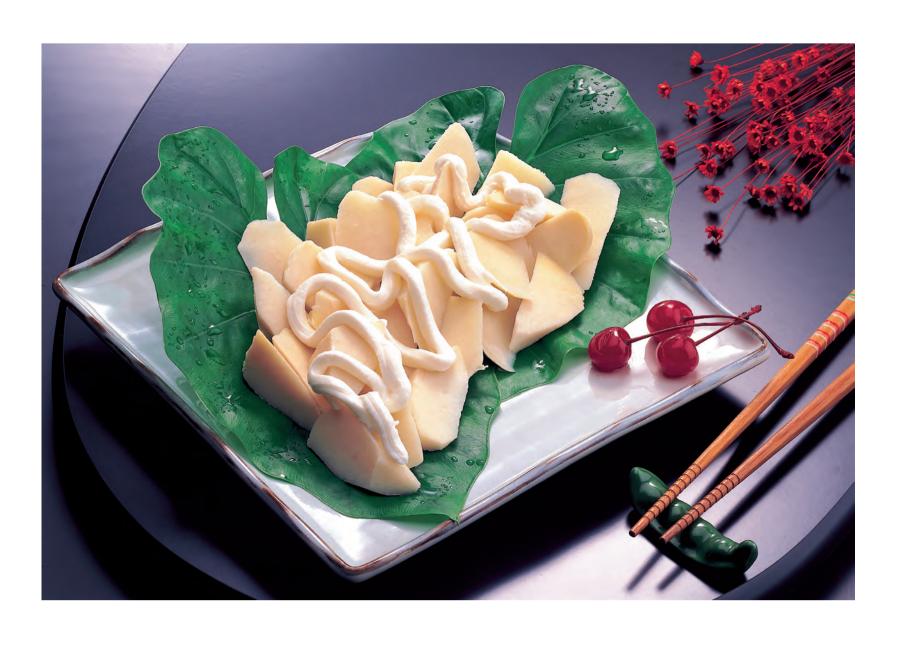

### **Miso Potatoes**

## 72

## 味噌洋芋

### **Ingredients:**

2 potatoes

1/2 cup light brown sugar

#### **Seasonings:**

1 Tbsp sugar

1 Tbsp vinegar

1 tsp yellow mustard paste

2 Tbsp miso paste

#### **Directions:**

Peel potatoes and cut into thin strips like French fries. Heat water in a pot to boiling. Add light brown sugar then stir in potato strips and cook for 6-7 minutes; water should be enough to cover potato strips. Remove from heat, drain well and allow to cool.

Miso Sauce: Combine all seasoning ingredients in a frying pan and cook over low heat. Stir continuously until mixture thickens, but do not bring to a boil. (If mixture becomes too thick, add a little more hot water.) Remove from heat.

Place potato strips on a serving dish and cover with miso sauce.

\*Adding light brown sugar to boiling water will give potatoes a naturally sweet taste.

#### 材 料:

- ・馬鈴薯2個
- · 黃砂糖1/2杯

#### 調味料:

- ·糖、醋各1大匙
- · 黃色芥末 1 茶匙
- ·味噌2大匙

- (1)馬鈴薯削皮切條(寬度如一般薯條)。鍋中放水(水量要能蓋 過馬鈴薯條)煮滾後,加入半杯的黃砂糖,再將馬鈴薯放入鍋中 川燙6~7分鐘,撈起瀝乾待涼。
- (2)將所有調味料放進鍋子,以小火邊煮邊調成糊狀(如太稠可加些熱開水,但不要煮開),調好後即熄火。
- (3)食用時,將薯條置於小碗中,淋上(2)即可。
- \* 在川燙用的水中加糖會使馬鈴薯增加一點天然的甜味。