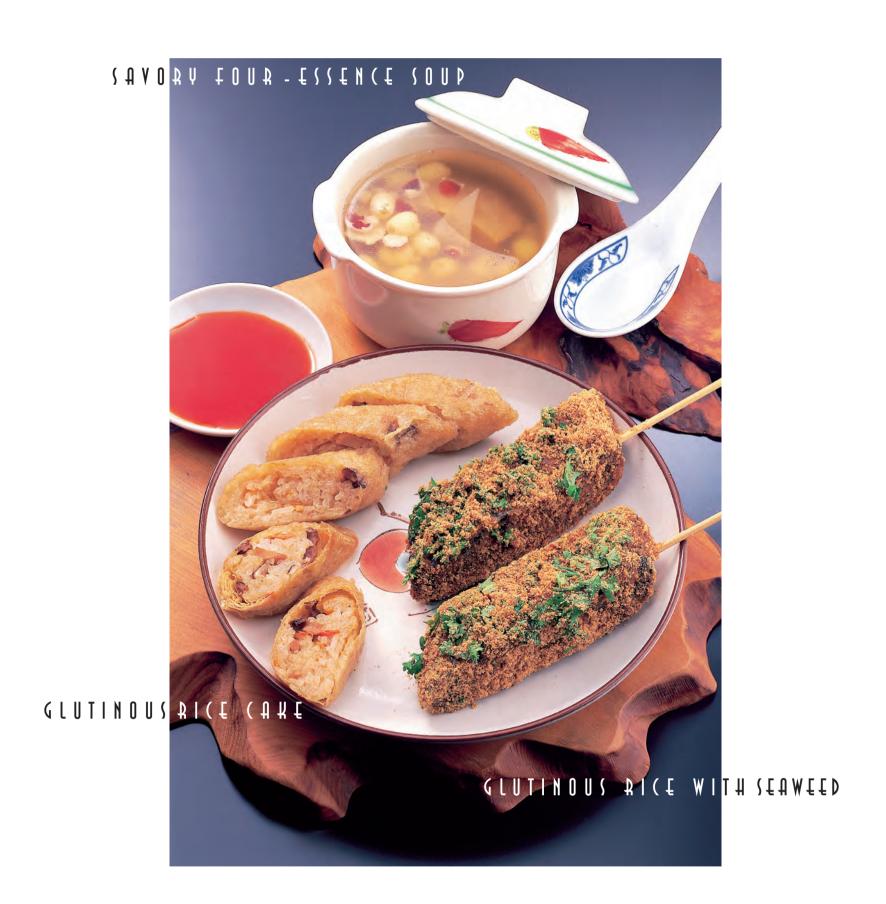

### Joy Rice Rolls

This is a simple, easy-to-prepare, nutritious dish that makes one feel light and comfortable in body and spirit, hence the name Joy Rice-Rolls. Sesame seeds contain an ample amount of protein and oil, and thus aid digestion. Sesame plants require plenty of sunshine to grow, and so belong to the Yang group of foods in Chinese Yi-Chin, and seaweed can only grow in a clean environment. So both are very healthy for the body.

#### **Ingredients:**

Half a sheet of dried seaweed for each roll Steamed rice Roasted or ground sesame seeds (or ground, roasted peanuts)

#### **Seasonings:**

Salt and black pepper to taste

#### **Directions:**

Spread a layer of steamed rice over dried seaweed. Sprinkle with desired amount of sesame seeds, salt and black pepper. Roll seaweed and rice into a roll and serve.

\*Can be served with fruits and nuts, such as pine nuts, peanuts, cashews, etc.

### 歡喜飯糰

此菜簡單營養,又不麻煩,吃的時候精神和身體都很輕鬆舒服, 心裡很歡喜,所以叫它「歡喜飯糰」

#### 材 料:

- · 半片海苔
- 飯
- · 芝麻或芝麻粉(可用花生粉代替)

#### 調味料:

· 黑胡椒與鹽各一些

#### 作 法:

在半片海苔上,鋪上一層飯,再撒上芝麻和一點點黑胡椒鹽, 捲成圓筒狀,即可享用!

- \* 可配些水果和堅果(如松子、花生、腰果)。
- \* 如果覺得飯糰太冷或太乾,煮一鍋熱湯配著吃,就很夠營養與 美味。
- \* 芝麻的旦白質很多,有油分,幫助消化(比花生容易消化),芝麻長在地面,有陽光照射,屬陽,所以對身體比較好。
- \*海苔也是很健康的食物,在潔淨的地方才生長。

作法提供:清海無上師 Provided by: Supreme Master Ching Hai