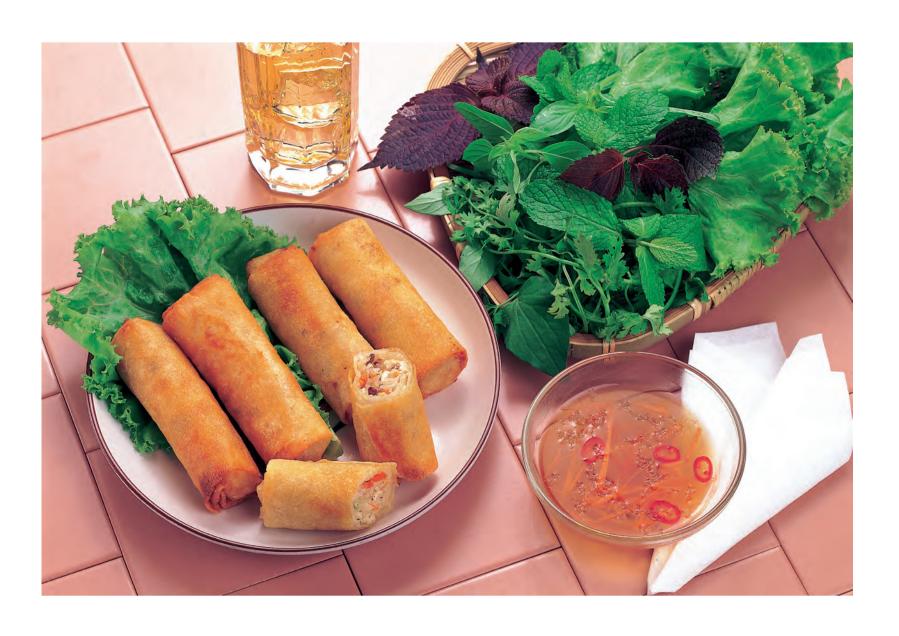

# **Spring Rolls**

## **Ingredients:**

1 lb cabbage, finely chopped

1 cup shredded carrots

1 small onion, finely chopped

1 cup firm tofu, drained and mashed

1 oz bean threads, soaked until soft, and cut into1" lengths

1/2 cup finely chopped black fungus

Spring rolls can be served with lettuce, fresh mint leaves and Aulacese sweet and sour sauce.

For instructions on making Aulacese sweet and sour sauce, refer to page 39.

# 春 捲