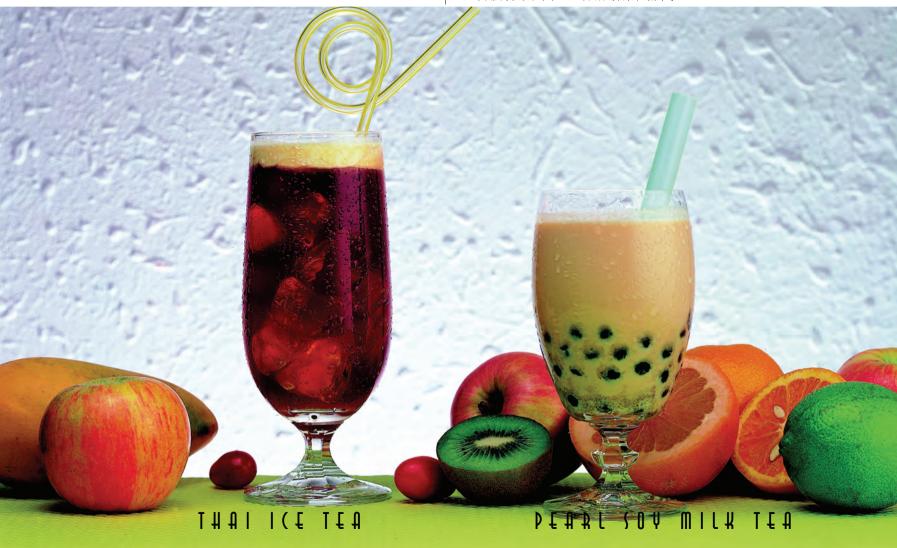

克杯加入果糖 50 克、飄香奶茶 300cc、腰果奶 20 克、冰塊 6 塊、粉圓 100 克,把雪克杯上

下搖動 2 ~ 3 分鐘即成 1 人份的珍珠奶茶。

## 飄香奶茶作法

#### 材 料:

- zk 12.00cc
- ·錫蘭茶包1~2包
- · 腰果奶100克

#### 作 法:

水煮開後立即熄火。待水溫約99℃時丟入茶包浸泡5~10分鐘, 再加入腰果奶泡10分鐘後,撈起茶包即成飄香奶茶。

#### 珍珠粉圓烹煮方法:

將水煮開後倒入粉圓,煮時需常攪動以免粘鍋;待水滾開後加入 冷水續煮到滾、再加冷水,如此連續3次之後,熄火蓋上鍋蓋燜 5~10分鐘後撈起,沖泡冷水直到粉圓涼了爲止。

#### 家 度オ 上

## Thai Ice Tea

# 泰式冰茶

## **Ingredients:**

Thai tea\*

2½ tsp sugar (to taste)

1 scoop ice cubes

4 tsp vegan whipping cream

#### Method:

Pour Thai tea into a glass (3/4 full) and then stir in sugar. Add ice and soy whipping cream. Stir well and serve.

\*If Thai tea is not available, Ceylon tea may be substituted.

### 材 料:

- ·泰國茶\*
- ・糖 2½ 茶匙 (依個人口味斟酌)
- ・碎冰1 大匙
- ・15% 高濃度純素植物性鮮奶油4茶匙

#### 作 法:

- (1) 泰國茶倒入杯中七分滿,加糖攪拌。
- (2)加入冰塊,倒入鮮植物性奶油攪拌後即可。
- \* 若沒有泰國茶,可用錫蘭茶替代。





# VEGAN RESTAURANTS AROUND THE WORLD

## (OPERATED BY OUR FELLOW INITIATES) 世界各地純素食屋 (同修經營)

|             | 福爾摩沙<br>Taipei 台北<br>Taipei 台北<br>Taipei 台北<br>Taipei 台北 | 光復店<br>台大店    | 10台北市信義區光復南路280巷30號 No