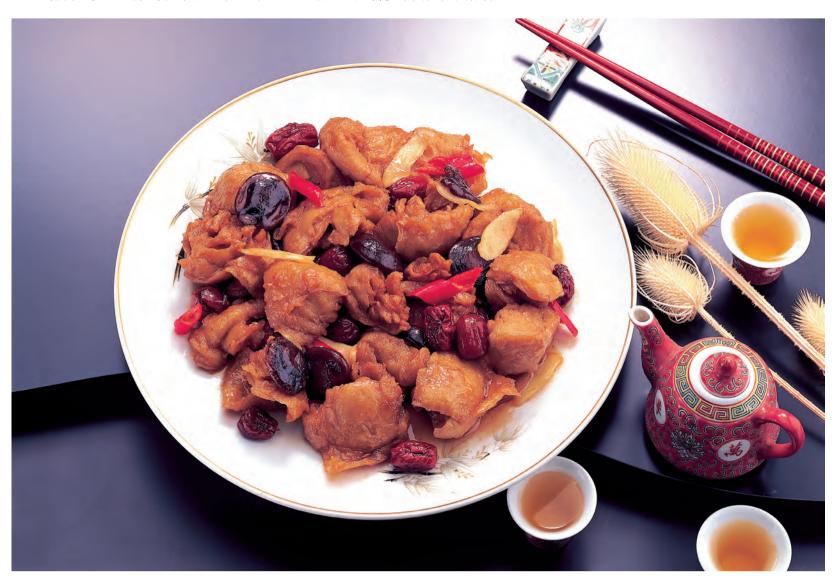

### **Bachelor's Pot**

10

An ideal dish for busy bachelors--Supreme Master Ching Hai used this recipe when She was working for the U.N. refugees and did not have time to cook every day.

#### **Ingredients:**

1/2 onion, finely chopped (or 5-6 slices of ginger)

6 green onions, finely chopped

600g (21 oz) fried bean curd, cut into 1" cubes

600g (5-6 pieces) wheat gluten, cut into 1" pieces

100g (3.5 oz) vegan ham, cut into 1" cubes

1 medium carrot, cut into chunks

1 small (1 lb.) turnip (daikon radish), cut into chunks

1/2 head of cauliflower, cut into small sprigs

1 green bell pepper, cut into squares

2 medium tomatoes, cut into chunks

300g (10 oz) lima beans

1/4 small cabbage, cut into chunks

One small bunch cilantro, chopped

5 Tbsp vegetable oil

#### **Seasonings:**

4 cubes preserved bean curd (tastes hot and savory but not too salty; Szechwan brand is recommended.)

- 2 Tbsp Maggi soy sauce
- 2 tsp salt
- 3 tsp sugar
- 2 tsp vegan seasoning
- 1/2 tsp black pepper (or to taste)
- 2 Tbsp tomato ketchup (or to taste)

1 tsp Five Spices powder

Chili sauce or chili powder (optional, to taste)

Thoroughly mix above ingredients and set aside.

#### **Directions:**

Preheat 5 Tbsp of oil in a frying pan. Stir-fry onion and green onion until slightly golden and fragrant. Add fried bean curd, wheat gluten

and vegan ham, and sauté evenly for 2 minutes. Then add carrots, turnips, cauliflower, green peppers, tomatoes, lima beans and cabbage and mix evenly.

Pour pre-mixed seasonings into the mixture, and stir slightly. Add 200ml water, and stir evenly, then cover. Bring to a boil, then reduce heat and simmer until vegetables are just tender. Sprinkle with cilantro. Remove from heat and serve hot.

Fresh salad, cucumbers, pickles, or nuts can be served with this dish to add some variety to your meals.

- \*Any type of soy protein may be substituted for the wheat gluten, vegan ham and fried bean curd.
- \*Add Maggi soy sauce if you need more flavor, and a delicious taste is guaranteed. Cook onion with some fresh mint so as to avoid the strong flavor of onion or leave it out if desired.
- \*The ideal procedure for Bachelor's Pot is to make a large amount at one time, store in refrigerator, and reheat only the serving portion needed for one day. Serve with rice, noodles, or bread. Add water to rice and Bachelor's Pot, cook over medium heat for 5-10 minutes and serve as delicatessen congee. Or add noodles instead of rice and serve as noodle soup.

### 單身鍋

\*師父以前在為聯合國的難民工作時,沒有時間每天做菜,就是用這個方法。這道菜對忙碌的單身者,非常理想。

#### 材 料:

- ・洋蔥半個切碎,或薑5~6片
- · 綠蔥 6 根切碎
- ·油豆腐600克、麵腸5~6條、 素火腿1/4條,皆切小塊約 2.5公分
- ·中型紅蘿蔔1條,切塊
- · 小型白蘿蔔1條,切塊
- · 白花菜1/2 棵, 切小朵
- · 青椒 1 個 , 切片
- ·中型蕃茄2個,切塊
- · 毛豆 300 克
- · 高麗菜 1/4個,切/塊
- ·香菜1 小把,切段
- ・油5大匙

#### 調味料:

- ·四川牌豆腐乳4塊 (其它廠牌也可,重要是香一點: 而不要太鹹)
- ・美極鮮味露2大匙
- ·鹽、天然味素各2茶匙
- · 糖 3 茶匙
- · 万香粉 1 茶匙
- · 黑胡椒 1/2 茶匙
- ·蕃茄醬 2 大匙(或自行斟酌)
- ·辣椒醬或辣椒粉(自行斟酌) 將以上材料調勻備用

#### 作 法:

- (1)放5大匙的油在鍋中,待油熱後,放入洋蔥和綠蔥爆香至 略黃、有香味溢出時,依序放入油豆腐、麵腸、素火腿炒2 分鐘後,再把紅、白蘿蔔、白花菜、青椒、蕃茄、毛豆、高 麗菜等放進去翻炒均匀。
- (2)倒入預先拌好的調味料,加約200克的水拌炒勻後,開大 火加蓋煮到滾,轉小火再煮至菜熟軟,灑上香菜,即可食用。 (3)生菜沙拉、小黃瓜、醃黃瓜、堅果等可與「單身鍋」搭配 著吃,讓每餐有不同的變化。
- \* 仟何 大豆蛋白都可替代麵腸、素火腿和油豆腐。
- \*若覺得味道不夠,可以加美極鮮味露,一定好吃。若不喜歡洋蔥的味道,可以不放或加入薄荷葉一起煮,也可用香椿嫩葉(2大匙)替代洋蔥及綠蔥爆香。
- \* 可以煮一大鍋,然後冰起來,每天拿一小部分出來加熱。 夾麵包或配飯、麵吃皆可;加水在飯與「單身鍋」菜中,用 中火煮5~10分鐘就是好吃的稀飯或煮成湯麵也很好吃。

作法提供:清海無上師 Provided by: Supreme Master Ching Hai