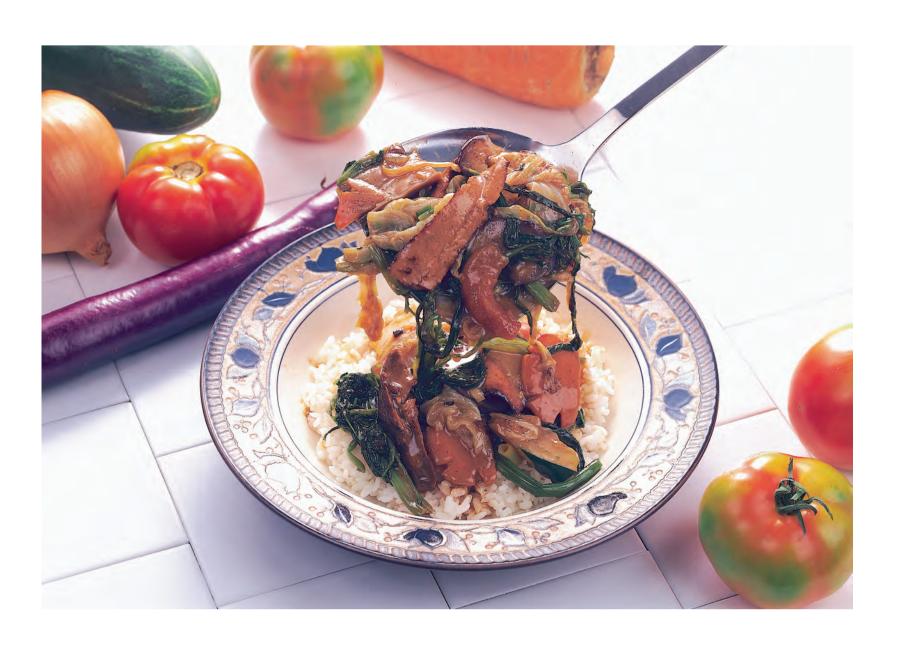

# Sautéed Vegetables Over Rice

# 什錦燴飯

Pour in seasoning sauce, sprinkle with mint and cilantro and mix well. Cook for a few minutes over medium heat. Remove from heat and serve with steamed rice. The taste is savory and delicious!