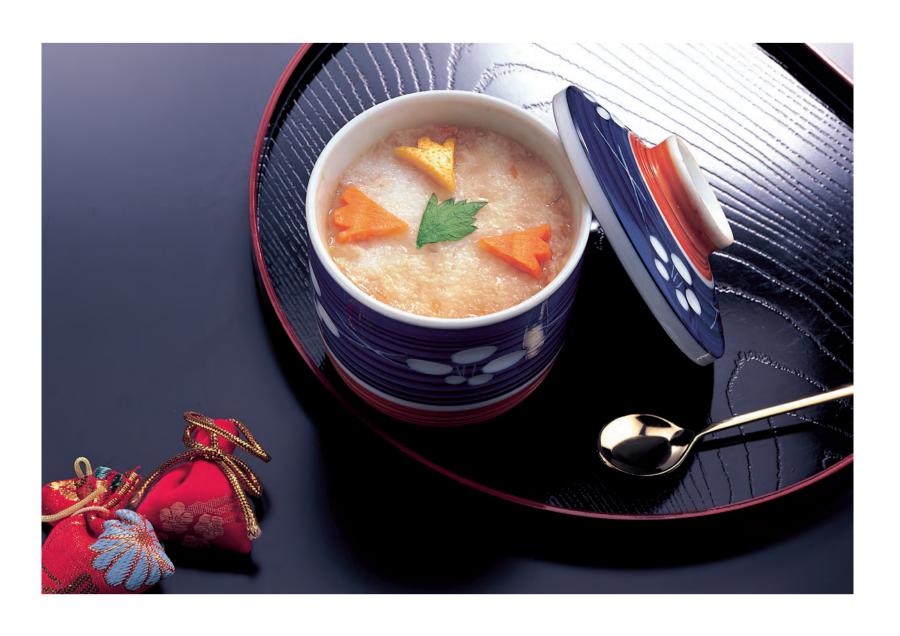

## **Steamed Savory Cups**

Serves 4

#### **Ingredients:**

160g (5.5 oz) fresh hard tofu

160g (5.5 oz) soft tofu

1 dried shiitake mushroom, soaked in 50cc warm water until soft. and shredded for filling

40g (1.5 oz) small bamboo shoots, sliced and cut into 4 gingko-leaf shapes.

#### 料:

- ・家常豆腐160 克
- · 嫩豆腐160 克
- · 乾香菇1個,用50cc溫水泡軟後,切絲(泡香菇剩下的水備用)
- · 筍 40 克, 切成 4 片 細長 狀
- ·新鮮香菇4個,各切一半
- ・白果12顆(買罐頭裝)
- ·四季豆6條,切細
- ·紅蕃薯120克,去皮 ,切丁1公分
- ·紅蘿蔔20克,切成4片細長狀
- ·素火腿60克,切丁1公分
- ・素魚 2片,各切一半