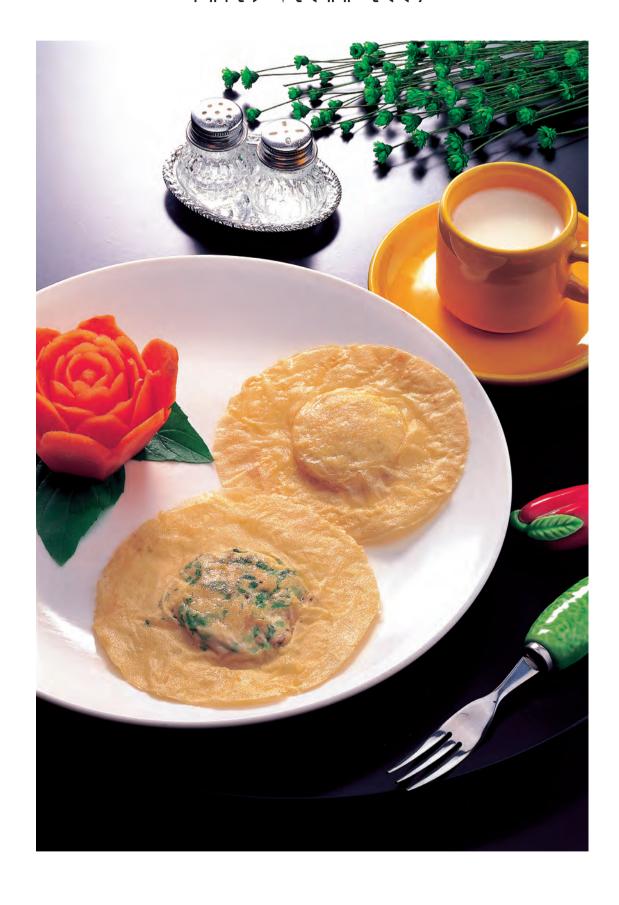

# **English Thin Pancakes**

# Toppings:

1/2 cup vegan plain yogurt 1 cup allpurpose flour or whole-wheat flour 2/3 cup water Sugar or brown sugar Lemon, cut into wedges for squeezing seeds (optional)

#### **Directions:**

A pinch salt

**Ingredients:** 

Mix flour, salt and sesame seeds together then add vegan yogurt and water. Blend into a well-mixed batter. Because different types of vegan yogurt have different degrees of thickness, make sure that the batter has the right thickness. Test by dripping a drop of batter into a glass of water. If batter sinks to the bottom without dissolving, the right thickness has been achieved. If batter is too thin, add a spoon or two of flour and test again.

Preheat a non-stick frying pan over medium-high heat. (Add some oil or vegan butter, if desired.) Pour a scoop of batter into heated pan; tilt pan to spread batter evenly into a thin, round cake. Cook pancake until edges are golden brown. Use a spatula to turn pancake over, and cook other side until golden brown. If batter cannot be spread easily in the pan and pancake comes out dry and hard, add a bit more water and test batter in water again. When proper batter consistency is achieved, cook pancake as directed and continue cooking others as needed, sliding each onto a serving plate when finished. While still warm, spread vegan butter over each pancake, sprinkle with white or brown sugar, and then squeeze lemon-juice over it. Roll pancakes up and serve.

Pancakes may be served in different ways--salty or sweet, rolled up or folded in half, or as a dessert or breakfast food. Other ideal toppings include fruit jam, jelly and soy whipped cream, maple syrup and veagn sour cream, vegan ham and soy cheese, and even preserved bean curd and sesame seeds.

Suggested beverage: Black tea with vegan cream

# 英國薄煎餅

#### 材 料:

- · 純素原味優酪乳 1/2 杯
- ·中筋麵粉或全麥麵粉1杯
- ·水2/3杯
- ・鹽一小撮
- ・白或黑芝麻粉2茶匙(可不加)
- · 純植物性奶油,置室溫下軟化
- · 果糖或黃砂糖一些
- ・檸檬切塊 ( 擠汁用 )

- (1)先將麵粉、鹽、芝麻混合均勻後,再將大豆優酪乳與水倒入拌 勻,直到拌好的麵糊滴一滴在一杯清水中,若不會散開,直接沉 到水杯底,是爲適當的濃度。因不同廠牌的大豆優酪乳有不同的 濃度,所以麵糊於水中若散開呈混濁狀則表示麵糊太稀,可再加 點麵粉再測試一次。若麵糊在平底鍋中攤不開,做出來的餅會又 乾又硬,此時就要在麵糊中加一點水,直到濃度剛好爲止。
- (2)將平底不沾鍋用中大火熱鍋,若喜歡也可刷上一層油或純植物性奶油,放入1大瓢的麵糊,轉動鍋面使麵糊均勻地薄薄攤開在鍋中,煎到餅邊緣略呈焦黃色時,用塑膠或木頭煎匙翻面,另一面也是煎到餅緣略呈焦黃。將煎餅盛入盤中,趁熱塗上純植物性奶油,撒上果糖或黃砂糖,擠上檸檬汁,將其捲起,即可食用。(3)煎餅可摺著吃、夾東西吃,變化多端,餐餐不同。將餅較白的那面朝上,包內餡或搽起,較金黃的那面朝外,好看又好吃。內
- 那面朝上,包內餡或捲起,較金黃的那面朝外,好看又好吃。內 餡可塗果醬、黑糖蜜與液態純植物性鮮奶油、楓糖漿與大豆酸奶油 ;或放素火腿加純素大豆起司、豆腐乳加芝麻等隨個人喜好,甜、 鹹皆可。
- \* 飲料可搭配紅茶加奶精。

# ENGLISH THIN DANCARES

作法提供:清海無上師 Provided by: Supreme Master Ching Hai