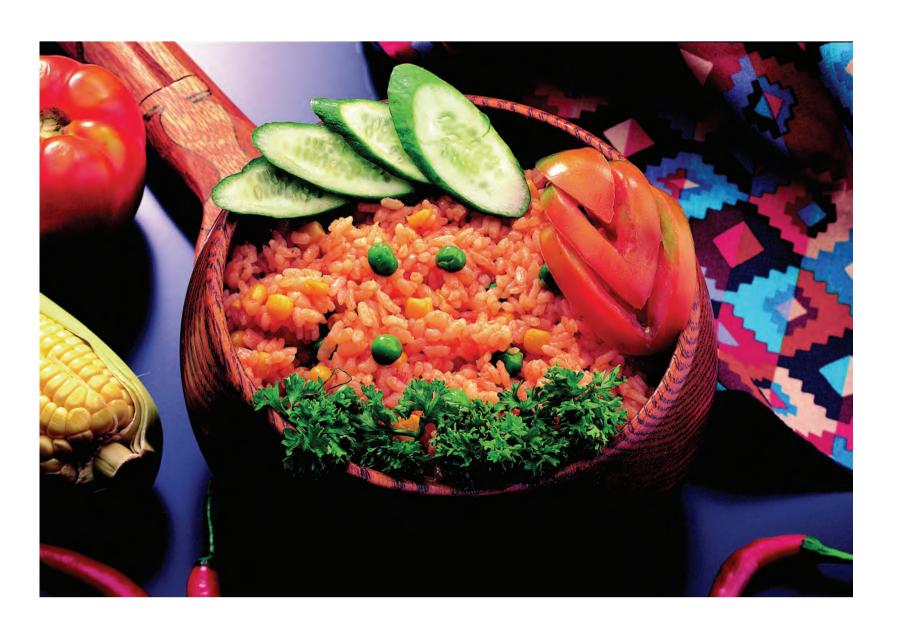

er 1/2 cup fresh or frozen green peas

### **Seasoning:**

1 cup kernel corn

3/4 tsp salt

### **Directions:**

Wash rice, then soak in warm water for 10 minutes and drain. Preheat oil in a frying pan and stir-fry onion until transparent. Then add rice and stir-fry over medium heat for 5 minutes or until rice turns milky white. Add tomato sauce, water, peas, corn and salt, and stir well. Bring to boil, then reduce to low heat and cover for 10 minutes. Remove from heat. Ready to serve.

\*You can buy tomato sauce at any supermarket.

### 材 料:

- ・長米(在來米)2杯
- · 橄欖油 1/2 杯
- · 中型洋蔥半個,切細末
- · 蕃茄糊 1/2 杯
- ·水2杯
- ·新鮮或冷凍豌豆1/2杯
- ・玉米粒1杯

### 調味料:

·鹽3/4茶匙

- (1)米洗淨用溫水泡10分鐘後瀝乾。
- (2)油熱後將洋蔥爆香,炒至透明,再放米下去,用中火炒5分鐘或炒至米呈奶白色後,放入蕃茄糊、水、豌豆、玉米粒和鹽充分拌勻,待水滾後,轉小火燜煮10分鐘,即可熄火上桌。
- \* 蕃茄糊可在各超市購買得到。

# WfXI(UN BI(f



### **Mexican Salsa**

# 156

## 紅蕃茄醬汁

### **Ingredients:**

4 medium-sized tomatoes

2 jalapenos (green chilies)

1/4 onion, chopped

1 clove garlic, finely chopped

1 Tbsp olive oil

Corn tortillas\*

### **Seasoning:**

Salt to taste

### **Directions:**

Cook tomatoes and jalapenos in salted water until tomatoes soften and change color. Remove and let cool. Place cooked tomatoes and chilies in a food processor and blend into puree. Heat oil in a frying pan, add garlic and onion and sauté until golden brown. Then add tomato mixture, mix evenly, transfer to a bowl and serve.

Spread Mexican salsa on Mexican tortillas and roll up to eat.

\*For Mexican tortillas recipe, refer to page 158.

### 材 料:

- ·中等的紅蕃茄4個
- ・青辣椒2個
- · 洋蔥 1 / 4 個 , 切碎
- ·蒜頭1個,切末
- ・橄欖油1 大匙
- · 墨西哥蓮餅 \*

### 調味料: