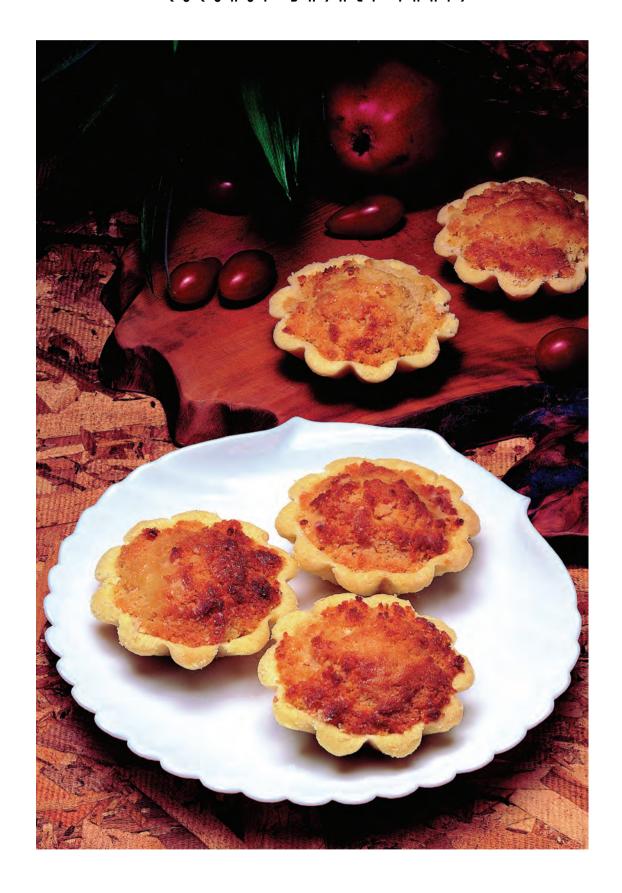

## **Rice Tarts**

**Ingredients:** Filling:

Tart shells: One handful of green onions or

1½ cups rice flour cilantro, minced

1/3 cup cornstarch Jicamas, carrots and vegan ham 1/2 tsp salt (Use desired amounts, cut into

# 板包