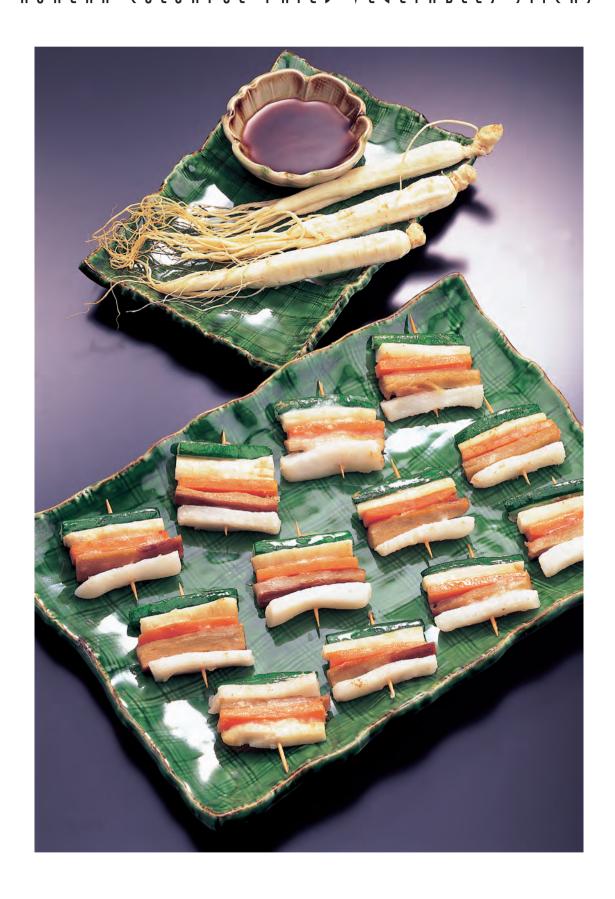

## Korean Colorful Fried Vegetables Sticks

### **Ingredients:**

150g (5 oz) broad bellflower root, ginseng or Chinese yam

150g (5 oz) carrots

100g (3 oz) vegan soy meat or vegan ham

180g (6 oz) Korean rice cake or fried tofu

100g (3 oz) green onion, cucumber or squash

Toothpicks

#### Batter:

1½ cups water

1 tsp salt

1 cup all-purpose flour

Thoroughly mix above ingredients and set aside.