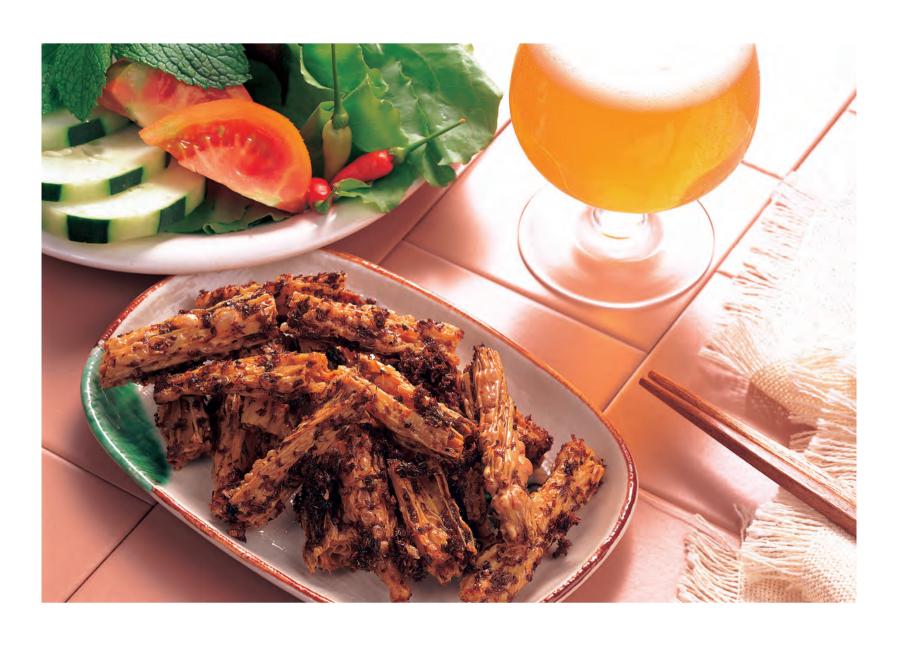

cooked, remove from oil and place onto paper towel to absorb excess oil.

Drain most of frying oil, reserving 2 tsp oil in the pan, and while oil is still hot, stir in lemongrass and onion until golden brown and fragrant. Turn heat down to low. Pour in pre-mixed seasonings and stir well. Add fried bean curd sticks and sauté over low heat for about a minute. Remove from heat and serve.

### 香烤腐价

#### 料:

- · 腐竹 4 根(每根分成 3~4 段)
- ·中型洋蔥 1/4 個(切細)
- ·香茅草(小的2根或大的1根),取白色莖部,切很細
- ・油1/2杯

#### 調味料:

- ・美極鮮未露 1½ 大匙
- ・糖1茶匙
- · 黑胡椒 1/2 茶匙
- ·未炒過的黑、白芝麻一些(可不加)
- ・辣椒醬(可不加)

以上材料調勻備用

#### 作 法:

(1)平底鍋中倒入1/2杯的油(約能淹過腐竹的一半),用中高的熱 度熱油後,轉小火,放入3~4片腐竹,不斷翻面,炸至金黃 色、兩面起泡泡,馬上盛起,放在餐巾紙上吸掉過多的油並備 用。

(2)留2茶匙的油於鍋中,其餘的倒出,油熱後,放入洋蔥、香茅 草爆香至黄黄香香的,轉小火,放入已調勻的調味料翻炒均勻, 再將腐竹放入,以小火翻拌均匀約1分鐘,即可熄火盛於盤中。

# SHVORU BEAN (URD STICHS



作法提供:清海無上師 Provided by: Supreme Master Ching Hai

### **Pickled Bean Curd Crisps**

#### **Ingredients:**

1 fresh frozen or dried bean curd sheet 2 cubes preserved bean curd (not too salty, not too hot) Raw black or white sesame seeds (optional) Vegetable oil for frying

#### **Directions:**

Soak dried bean curd sheet in a little water until tender. If using fresh frozen bean curd sheet, do not soak. Make sure water is well drained before moving to the next step. You can also use a clean towel to dab sheet dry. Place sheet flat on a cutting board. With a brush, spread a thin, even layer of preserved bean curd over half of the sheet. Sprinkle with sesame seeds. Fold sheet over to cover preserved bean curd, press together, and cut into bite-sized pieces.

Over medium heat, preheat severa