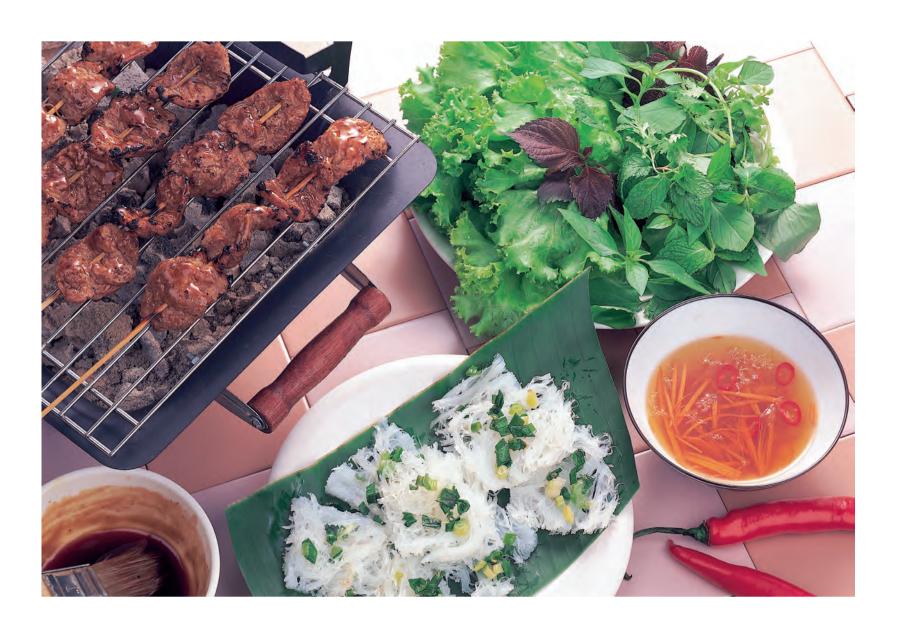

# **Savory Barbecued Protein Kabobs**

# 串燒珍味

#### **Ingredients:**

75g (2.5 oz) dried vegan protein meat 8 skewers

#### **Directions:**

Soak dried vegan meat in hot water until soft. Squeeze water out. Thoroughly mix marinade with vegan meat, and marinate for 20 minutes. Place 4-5 pieces onto each of the 8 skewers. Bake at 480  $^{\circ}F(250^{\circ}C)$ , or barbecue.

Special recommended Aulacese serving method: On a leaf of lettuce, place some rice noodles, mint and grilled vegan meat, and roll up. Dip in Aulacese sweet and sour sauce (refer to page 39) and serve. This dish is both delicious and nutritious. With the mint's fragrance and the sweet and sour taste of the sauce, the combination is wonderful to eat. According to Oriental medicine, grilled protein food is difficult to digest and may cause internal heat in the body, which can lead to problems. However, if combined with cool, juicy vegetables, a perfect balance is reached in terms of both taste and health.