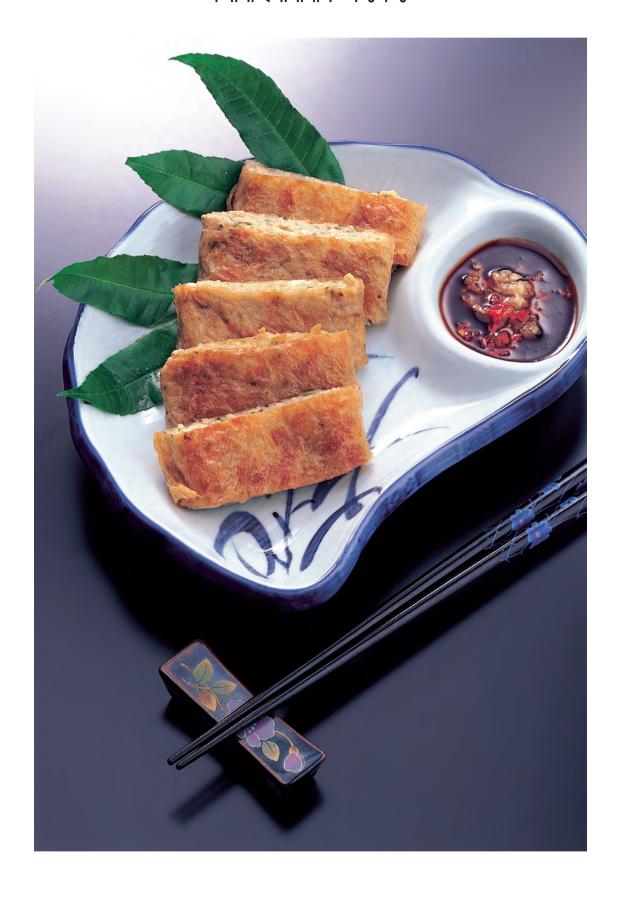

### **Pickled Bean Curd Crisps**

### 香脆腐乳皮

#### 材 料:

- ·新鮮或乾的腐皮1張
- ·豆腐乳2塊(不要太鹹、太辣)
- ·未炒過的黑、白芝麻一些(可不加)
- · 適量的油