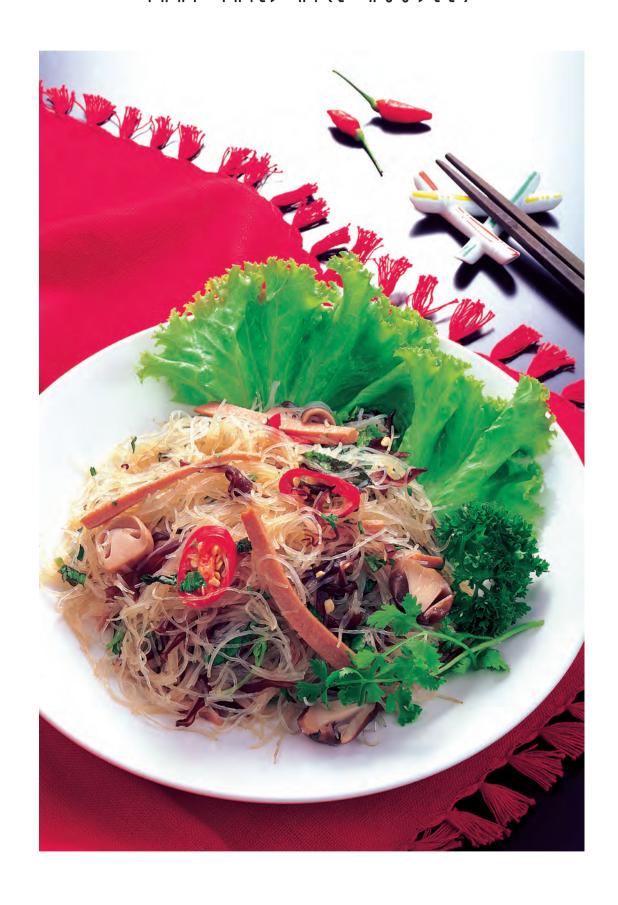

#### 調味汁:

- ・檸檬汁3茶匙或白醋2茶匙
- ・糖2茶匙
- ・美極鮮味露1½茶匙
- ・鹽1/2 茶匙
- ・水100 公克
- ·辣椒醬 (可不用) 以上材料混合均匀備用

- (1)在鍋中放入適量的油,待油熱到約190°C(將乾的筷子放入油中,周圍會起油泡),先放地瓜絲略炸很快撈起,接著炸豆乾、蒟蒻絲、素火腿。炸渦後,將油瀝乾。
- (2)將紅蘿蔔絲、高麗菜絲炒到半熟,加入(1)的所有材料,加入鹽、天然味素和美極鮮味露,炒拌 均勻後馬上熄火。
- (3)把炒料(2)全部倒入容器中,等涼了以後,加乾米粉拌匀。
- **吃** 法:撒炒料在碎米飯上(飯與炒料的比例是1:1),再撒上香菜、萵苣、薄荷葉,淋上 $1\sim2$ 大 匙的調味汁,吃時調拌均匀。
- \* 悠樂碎米可用泰國米或福爾摩沙在來米或其它長型的米,用溫熱的水泡15分鐘,用手揉米使斷成一半變碎米。煮的時候,水量爲平常煮飯的2/3就可,因米已泡過水了。因米的品種不同,水量就要自行斟酌略做加減。煮飯時,米煮到滾時,需攪拌一下。煮好後若發現飯太乾,可灑熱水在表層上;若飯太濕則下次水量需減少。
- \*\* 乾米粉可以自己做,用1/2 杯的生米放入炒鍋中,不放油,用中火炒米至淡黄色後馬上熄火,盛入盤中待涼後,倒入榨汁機或咖啡研磨機研磨成粉狀。

# 悠樂碎米飯

- · 悠樂碎生米 \* 2 杯 , 約 3 ~ 4 人份
- · 地瓜 4 薄片,切細絲
- ·中華豆乾2片,將豆乾切成薄片再切成細絲
- · 蒟蒻切細絲 2/3 杯
- · 素火腿 4 片,切細絲
- ·紅蘿蔔切細絲1/4杯
- · 高麗菜切細絲 1 杯
- ·香菜一些,切碎
- · 萵苣(或豆芽菜)一些,切細絲
- ·薄荷葉(或九層塔)一些,切細絲