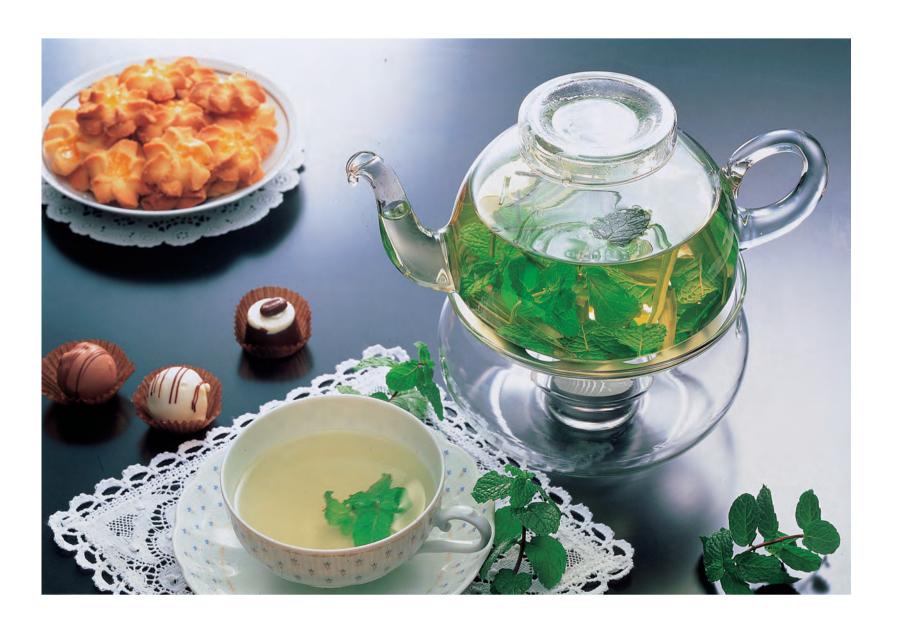

## **Herbal Tea**

Herbal teas are warm, refreshing drinks that aid in digestion and freshen the breath.

#### **Ingredients:**

1 stalk of lemongrass (with leaves)

- 3-4 stems of peppermint leaves
- 3-4 stems of spearmint leaves
- 1-2 bags jasmine tea (depending on size of teapot)

#### **Directions:**

Wash herbs and shake dry, then place in clear glass teapot with tea bags. Add boiling water and cover. Wait for several minutes until tea turns greenish yellow. Serve with crystal sugar, or by itself.

- \*Another combination for tea:
- 5 stems of coriander (cilantro)
- 3 stems of sweet basil
- 3-4 bergamot leaves
- \*It is best to prepare and serve the tea in a clear glass teapot for a refreshing view of the herbs inside, while enjoying the tea.

# 草葉茶

有一些草葉茶可以提神、暖身、幫助消化,又能讓人口氣清香。

#### 材料:

- ・香茅草1根(可連葉子一起)
- ·西洋薄荷3~4株
- · 綠薄荷 3 ~ 4 株
- ·茉莉茶包1或2個(看茶壺的大小而定)

#### 作 法:

將所有草葉洗淨,甩乾,與茉莉茶包一起放入玻璃茶壺內,倒入滾燙的熱水,蓋上蓋子,等幾分鐘後,茶的顏色變成淺綠黃色後,再加入冰糖(可不加)。

- \* 可用其它香菜來煮茶
- · 香菜 5 株
- ・九層塔3株
- · 佛手柑葉 3 ~ 4 葉
- \* 最好用透明玻璃壺裝茶,在享受茶香的同時,也可以賞看到壺內草葉清新之美。