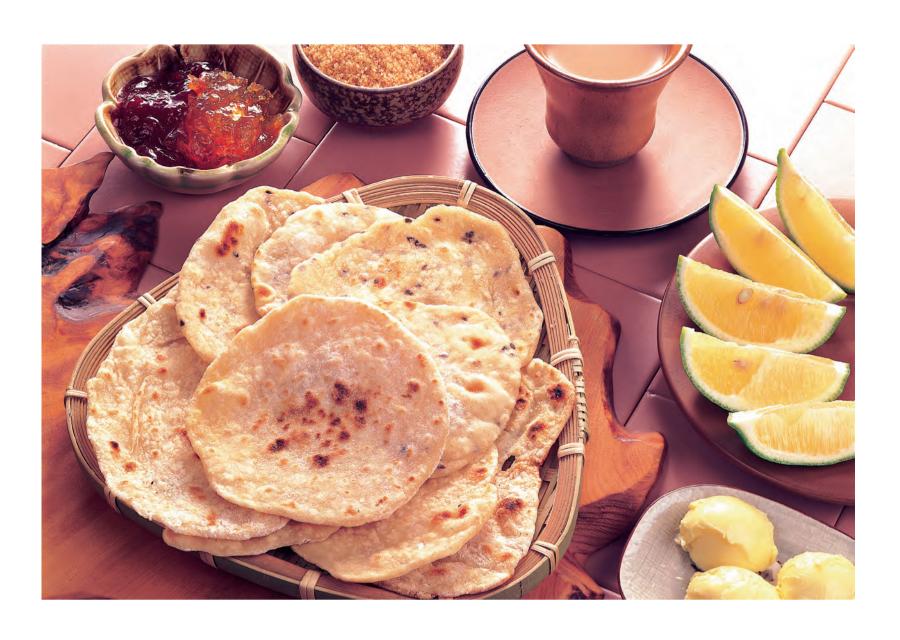

### **Modified Chapatis**

**Toppings:** 

Vegan butter Light brown sugar or

fructose

Lemon iuice

1/2 tsp salt

**Ingredients:** 

1 tsp baking powder

## 改良式 「迦帕蒂 |

# WODILIED (HUDALIS

作法提供:清海無上師 Provided by: Supreme Master Ching Hai