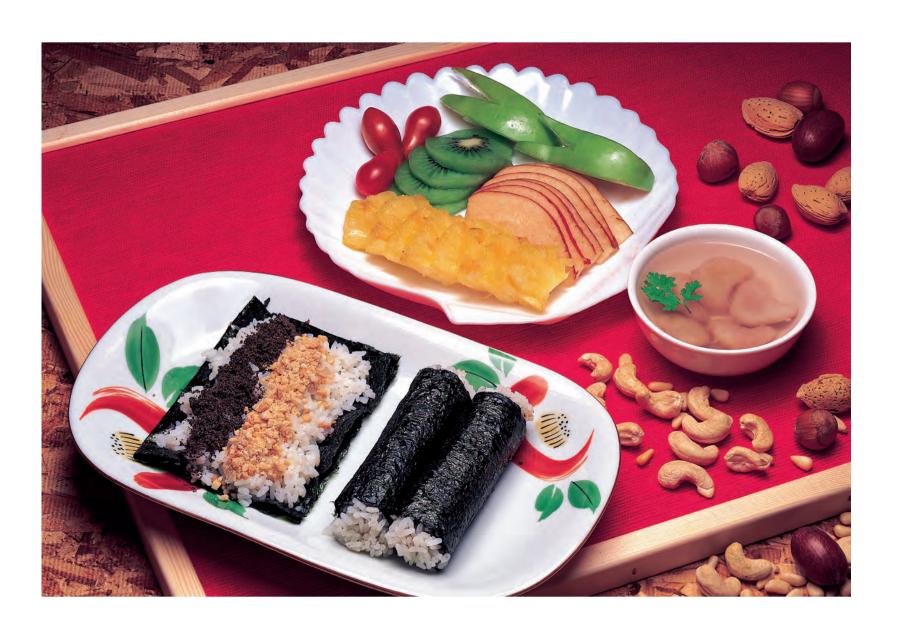

### Joy Rice Rolls

This is a simple, easy-to-prepare, nutritious dish that makes one feel light and comfortable in body and spirit, hence the name Joy Rice-Rolls. Sesame seeds contain an ample amount of protein and oil, and thus aid digestion. Sesame plants require plenty of sunshine to grow, and so belong to the Yang group of foods in Chinese Yi-Chin, and seaweed can only grow in a clean environment. So both are very healthy for the body.

### 歡喜飯糰

此菜簡單營養,又不麻煩,吃的時候精神和身體都很輕鬆舒服, 心裡很歡喜,所以叫它「歡喜飯糰」