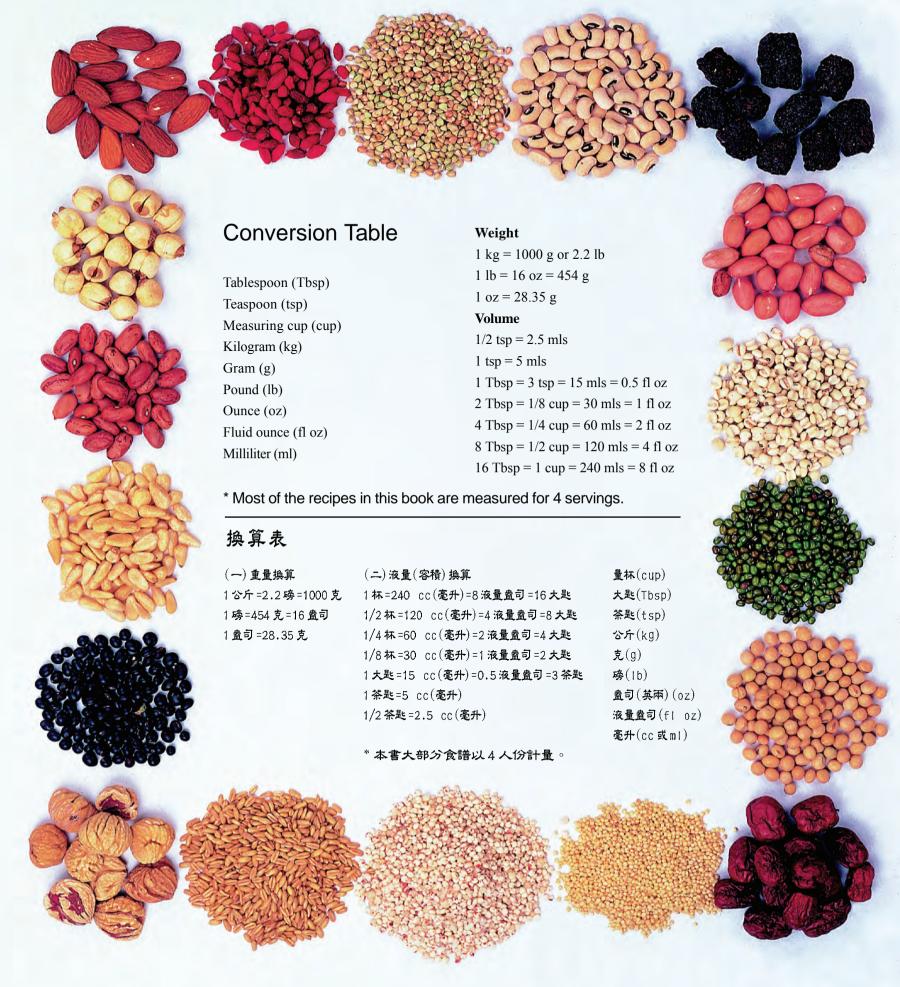

The Art of Vegan Cooking

純素食烹調的藝術

The art of cooking is very simple. The main point is that we must have a creative spirit. After someone has taught us one dish, we can transform it into ten dishes. If we just stick to the recipe, there will be only one dish, and it'll become rather boring.