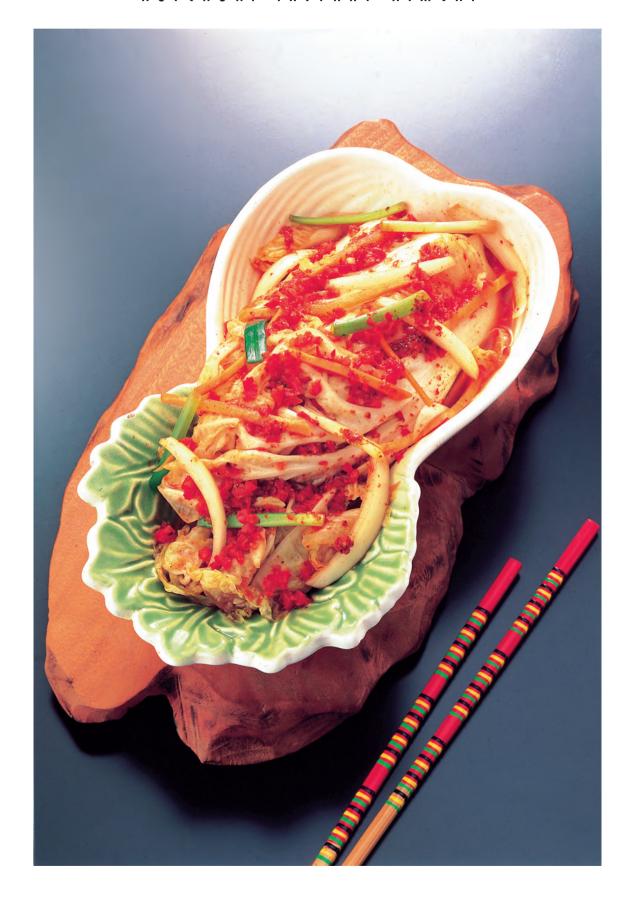

### **Kutchuri-Instant Kimchi**

### **Ingredients:**

500g (18 oz) Korean summer cabbage or Chinese cabbage

1 Tbsp salt (for pickling cabbage)

1 tsp flour or glutinous rice powder

1 tsp minced ginger

7-8 red hot chilies (not too hot), minced

1/2 small onion, thinly sliced

30g (1 oz) green onion, cut into 2" sections

50g (1.5 oz) carrot, cut into 2" sections

1 cup water

#### **Seasonings:**

3 tsp chili powder

2 tsp sesame oil

Vegan seasoning to taste

1 tsp sugar

2 tsp ground sesame seeds

#### **Directions:**

Remove cabbage stalk, wash and drain cabbage and place levelly in a large container. Sprinkle salt evenly over cabbage. After 1 hour, turn cabbage over and sprinkle salt evenly on other side. Pickle for 1 more hour, then drain excess water from cabbage and cut into 2-3 sections.

Dissolve flour in water and boil. Allow to cool, then mix with minced ginger and red chilies. Combine all ingredients and seasonings with flour mixture. Add salt, sesame oil and vegan seasoning to taste.

\* When seasoning pickled cabbage, avoid over-squeezing. Kimchi is normally fermented, but this is "Instant Kimchi" and can be made at any time of the year.

## 78

## 即食韓國泡菜

#### 材 料:

- · 包心大白菜 500 克
- ·鹽1 大匙, 醃大白菜用
- ·麵粉或糯米粉 1 茶匙
- · 薑 1 茶匙,切碎
- ·紅辣椒7~8支,不太辣的,切碎
- · 小型洋蔥1/2個,切片
- · 蔥 30 克,紅蘿蔔 50 克,各切5 公分長段
- · 水1 杯

#### 調味料:

- ・麻油2茶匙
- ・芝麻粉2茶匙
- · 天然味素一些
- ·糖1茶匙
- · 紅椒粉 3 茶匙

- (1)大白菜去梗洗淨後,瀝乾水分,平放在大容器內,均勻撒上 鹽,醃1小時,再將大白菜翻面,放一些鹽再醃1小時。
- (2)麵粉加些水溶解後煮開,待涼後,拌入薑、紅辣椒。
- (3) 醃製後的包心菜會產生多餘的水,務必要瀝乾,再切成2~3段。
- (4)將所有材料及調味料和(2)拌勻(可依個人喜好放入少量的鹽、 麻油及天然味素)。
- \* 大白菜調味時,勿用力擠搓。泡菜通常須發酵,但這即食泡菜,從春天到秋天隨時可做。