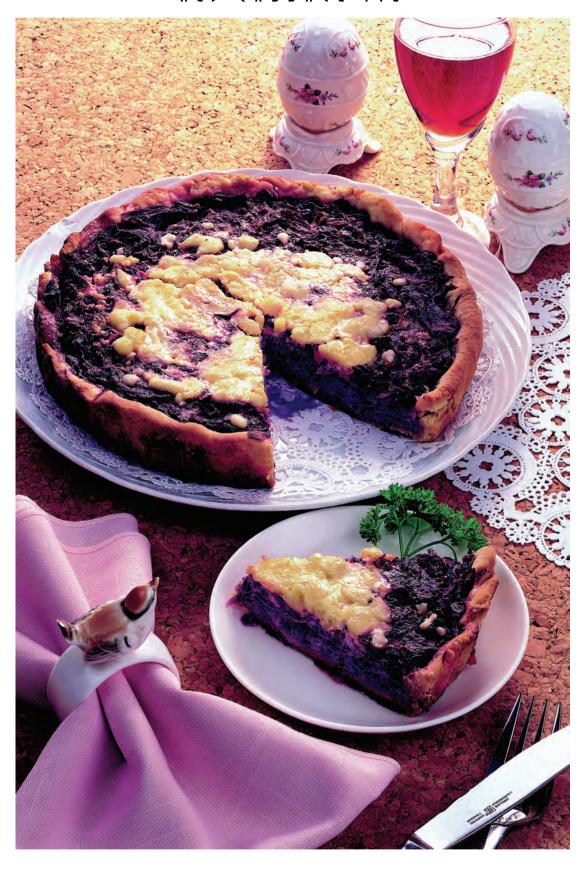

er and salt. Pour mixture over cabbage.

Preheat oven to  $350^{\circ}F(180^{\circ}C)$  and bake pie for about 15 minutes. Remove pie from oven, sprinkle with shredded vegan cheese, and bake for another 10 minutes.

### 材 料:

- · 中筋麵粉 250 克
- · 純素植物奶油150 克,置室溫下軟化
- ·冰水3~4大點
- ·中型紫高麗菜2顆
- · 純素植物性鮮奶油 280 克
- · 純素植物性奶油乳酪(Toffuti Cream cheese)125克
- · 純素起司絲 1/2 杯(或大豆起司片(切絲)

### 調味料:

- · 丁香粉 1 茶匙
- ·鹽1 茶匙
- · 豆蔻粉 1 茶匙
- · 肉桂粉 1 茶匙
- ·胡椒粉1/2 茶匙

- (1)在盆內放入過篩的麵粉與純素植物奶油,用橡皮刀切拌或手指輕搓成約黃豆般粗顆粒。將冰水每次一大匙均勻灑入並用叉子輕拌,如此數次直到可以成爲一球麵糰。手輕沾麵粉,將麵糰揉成表面光滑的球狀。在檯面上與 麵棍上,灑上麵粉擀將麵糰 開成比派盤大約1吋之派皮,放進派盤,用叉子在派皮上密密戳洞(诱氣用)。
- (2)紫高麗菜切粗絲,放入滾水中煮至軟,再加入丁香、鹽拌勻, 撈出瀝乾,放在派皮上鋪平。
- (3)將純素大豆鮮奶油、純素植物奶油乳酪、豆蔻粉、肉桂粉、胡椒粉、鹽(少許)充分攪拌鋪在紫高麗菜表層。烤箱預熱,以180  $^{\circ}$ C (350 $^{\circ}$ F)烤15 分鐘。
- (4) 將派取出撒上純素起司絲,放入烤箱,再烤10分鐘即成。

# BED (UBBUCE DIE



## French Baked Bell Peppers

# 152

# 法式烤青椒

### **Ingredients:**

4 medium potatoes, peeled and soaked in water

125g (4 oz) chopped parsley

1/4 cup chopped celery leaves

4 Tbsp olive oil

4 large green bell peppers

### **Seasonings:**

4 tsp salt

2 tsp pepper

2 tsp yellow mustard powder

1/4 tsp paprika

### **Directions:**

Cut potatoes into large pieces, and cook in boiling water until soft. Drain and mash potatoes until completely smooth. Add chopped parsley and celery leaves to the mashed potatoes.

Heat oil in a non-stick pan, then add mashed potatoes and seasonings, and mix over low heat until seasonings are completely blended in with mashed potatoes.

Cut off the tops of the peppers and remove seeds. Fill peppers with the potato mixture. Put peppers on a greased tray and b