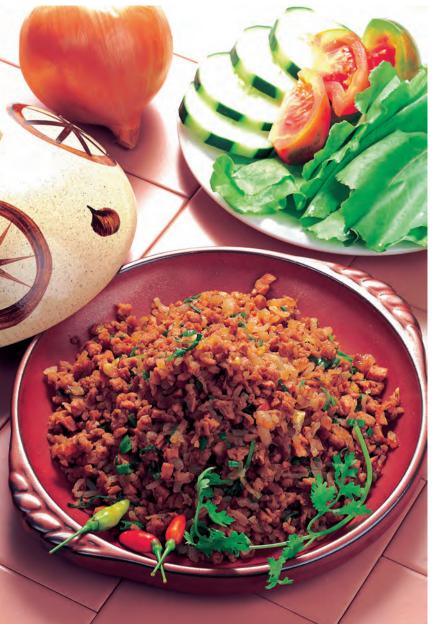

### 單身粒

#### 材 料:

- ・洋蔥丁1杯
- ・泡開的碎素肉1/2杯
- ・素火限丁或素熱狗丁1/2杯
- · 蒟蒻丁1/2 杯
- · 五香豆干切小丁1/2杯
- ·蘿蔔乾碎粒 1/2 杯 (泡水 10 分鐘去鹹味,洗淨備用)
- ・香菇頭(素羊肉)切小丁1/2杯
- ・綠蔥末1杯
- ・香菜末1杯
- ・油3大匙

#### 調味料:

- ・美極鮮味露2大匙(一定要)
- ・蕃茄醬 3 茶匙
- ・糖1茶匙
- · 天然味素 1 茶匙
- · 鹽 1/2 茶匙
- · 黑胡椒 1/2 茶匙
- ・五香粉1/2茶匙(可不用加)
- ·辣椒醬1/2茶匙(可不用加)以上材料混合均匀備用

#### 作 法:

- (1)碎素肉用熱水泡軟,約5~10分鐘,洗2次後用雙手擠乾水分。 (2)先熱鍋後,加入3大匙油,油熱後,將洋蔥放入爆香後,繼續放入 素碎肉、素火腿、蒟蒻、五香豆干與蘿蔔乾用中上火炒到香味出來。 (3)轉小火,放入已混合好的調味料,翻炒均勻後,加入香菇頭、 1/2杯的蔥與1/2杯香菜,再炒香之後,放2大匙的水炒勻、燜30秒, 最後再放入1/2杯的綠蔥末與1/2杯的香菜末,拌勻後即可熄火盛 起。
- \* 若蒟蒻、五香豆干、素火腿、香菇頭等材料不易取得時,可省略不用;可用罐頭洋菇替代香菇頭(素羊肉),榨菜或酸菜替代蘿蔔乾,使用前須瀝乾水分。
- \* 可選用香椿醬代替洋蔥,此時就不要放綠蔥末與香菜末。因香椿醬 已有鹹味,所以調味時,美極鮮味露減爲 1 大匙,最後要起鍋前拌入 一大匙的香菜末調勻即可。
- \*未食用完的「單身粒」待涼了之後,放入盒子或小桶內冰起來,改 天再食用。外出時可包飯糰吃(在鋁箔紙或塑膠膜上鋪上煮好的飯,放一大匙的單身粒在中間,捲起來,吃的時候才打開膠膜),做成三 明治,配生菜或燙菜,灑在生菜沙拉上吃,方便、營養又健康。