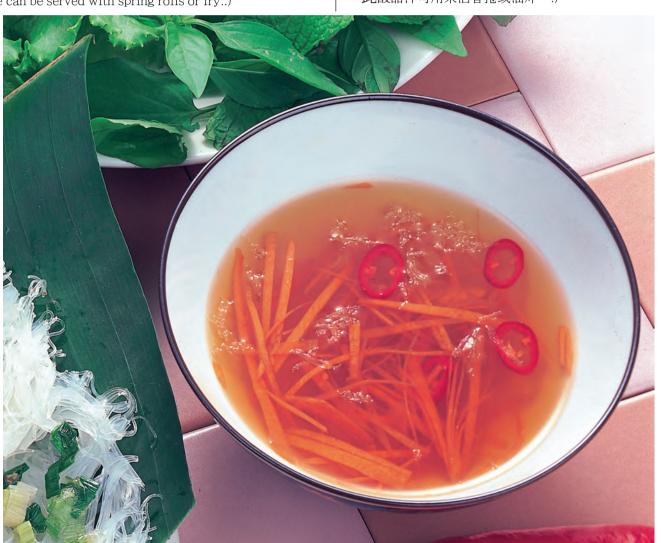

# **Aulacese Sour Soup**

#### **Ingredients:**

110g (4 oz) cabbage

2 medium tomatoes

1/4 fresh pineapple or 1/3 can of pineapple chunks

4-5 pieces of okra

A handful bean sprouts

1 piece regular tofu

6 cups water

#### **Seasonings:**

2 Tbsp tamarind or 2 Tbsp lemon juice

2 tsp salt

4 tsp sugar

2 tsp soy sauce

Minced cilantro, sweet basil, mint and chili (optional)

#### **Directions:**

Cut cabbage into bite-sized pieces, tomatoes into chunks, and okra into diagonal pieces about 1" in length. Also cut tofu into pieces of desired size.

Boil 6 cups water. Add cabbage and salt. Into a bowl, add boiling broth to tamarind and mash with a spoon to soften tamarind and extract the juice. Pour juice back into soup. Repeat these steps several times until the desired sourness is achieved. Now add pineapple and okra. After 2 minutes, add tomatoes and tofu, then add the remaining seasonings. If using lemon juice, add it last. Stir well.

Immediately remove from heat and add bean sprouts, sweet basil, mint, cilantro and chili before serving.

# 悠樂酸湯

#### 材 料:

- · 高麗菜110 克,切片
- ·中型蕃茄2個,切塊
- ·新鮮鳳梨1/4 個或圓形切片鳳梨罐頭1/3 罐,切塊
- · 秋葵 4 ~ 5 支, 切 2.5 公分長
- ・豆芽1把
- · 豆腐1塊(約250克),切塊
- ·水6杯

#### 調味料:

- ·酸果膏(Tamarind)2大匙或2大匙檸檬汁
- · 鹽 2 茶匙
- ・糖4茶匙
- ・醬油2茶匙
- · 九層塔、薄荷葉、香菜、辣椒(不喜歡辣者,可不加),一些切碎

#### 作 法:

將6杯水煮到開,放入高麗菜與鹽巴。在一個碗中,將羅望子加點熱湯,一邊用湯匙壓擠酸果膏的酸汁出來,將汁加入湯中。若湯不夠酸,反覆這個動作到湯夠酸了爲止。這時放入鳳梨、秋葵,再過2分鐘後放入蕃茄和豆腐。再加入剩餘所有的調味料,攪拌均勻後馬上熄火(若用檸檬汁替代酸果膏時,必須最後再加入湯中)。上桌前加上豆芽菜及九層塔、薄荷葉、香菜、辣椒。