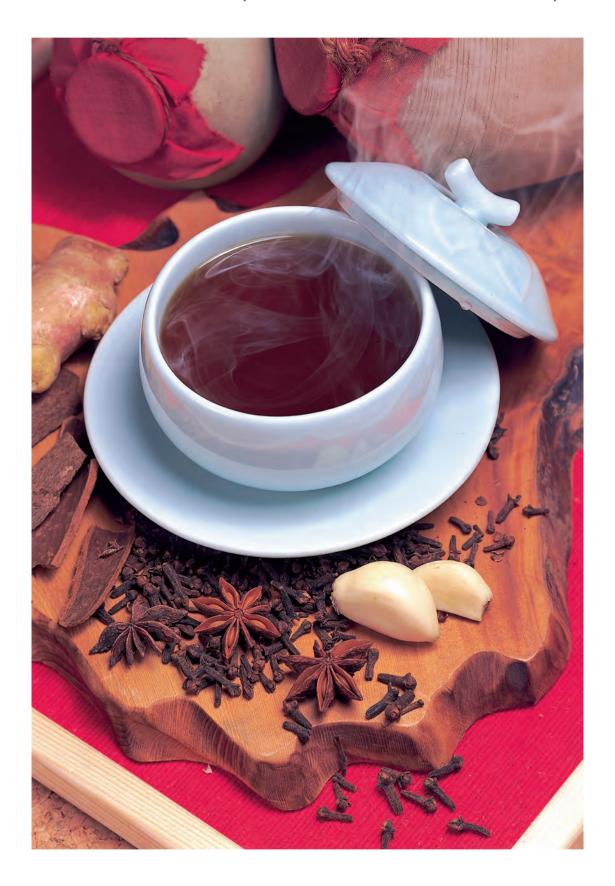

# Cocktail Tea (Tea for Curing the Flu)

# 雞尾茶(治感冒茶)

#### **Ingredients:**

650 ml (3 cups) water 1½ Tbsp cloves 20g (1 oz) ginger (about thumb-size) 2 star anises 10g (0.5 oz) cinnamon 1 clove garlic 50g (2 oz) crystal sugar (to taste)

#### **Directions:**

Wash ingredients with water (crystal sugar not included); set aside.

Combine all ingredients with water in a pot. Bring to a boil over high heat. Reduce to low heat and simmer for 20 minutes. Filter out the dregs.

\* For 2 persons, double ingredients.

This tea is particularly effective for treating influenza and for clearing up a runny nose.

#### 材 料:

- ·水650克
- ・丁香粒 1½ 大匙
- · 薑 20 克(大拇指大小1 個)
- ・八角2粒
- · 肉桂 10 克
- · 蒜頭 1 粒
- ·冰糖50克(視個人喜好加入)

#### 法:

- (1)除冰糖之外,將其他材料洗乾淨之後備用。
- (2) 將水與所有的材料放入鍋中,用大火煮,水滾後,轉小火, 再煮20分鐘後熄火,把材料瀝掉,即是雞尾茶。
- \* 如果 2 人份,材料加倍,以此類推。
- \* 此爲治感冒特效藥,對流鼻水很有效。