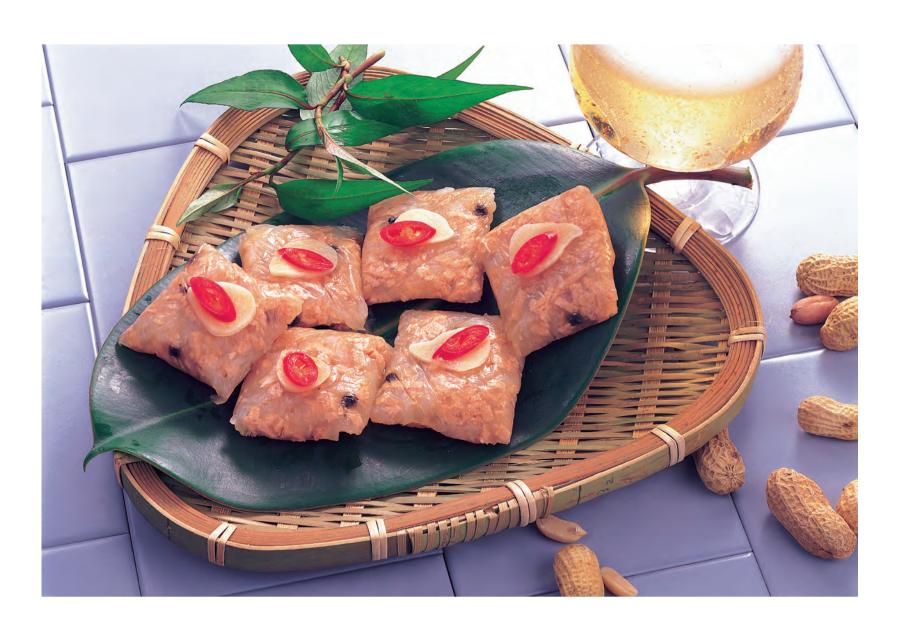

# 

Sour Vegan Nem

# 甜酸素火腿凍

#### 作 法:

- (1)洋菜洗淨泡水約5分鐘後撈起瀝乾。用4杯水將洋菜或洋菜粉煮到溶化,加入糖、醋、鹽,要常常攪拌,用小火保溫。
- (2)用中火熱 1 大匙油,將素火腿、冬粉略炒幾分鐘,加入醬油、 天然味素及白胡椒,拌炒約  $3\sim 5$  分鐘,將炒料倒入洋菜中拌 匀。
- (3)接下來的步驟有兩種方法,一是將拌好的料倒入長方形的烤盤 或其他容器中,但料的厚度不要超過半吋(約1.3公分),待涼後放 入冰箱中至少冰半個小時,要吃之前,切割成喜歡的大小,配上 1片的辣椒片與大蒜片(可不加)。

另一方法是,將拌好料的洋菜以小火保溫,不要讓它結凍,鋪開一張玻璃紙,舀1大匙的料放在玻璃紙中央,放上1片辣椒與蒜(可不加),將玻璃紙的兩端摺進來,另兩端再摺進來,此時要包摺很緊,成四方形。放入冰箱冷藏,要吃時再拿出來。

\* 此菜可當零嘴或飯前的開胃菜吃。

46)