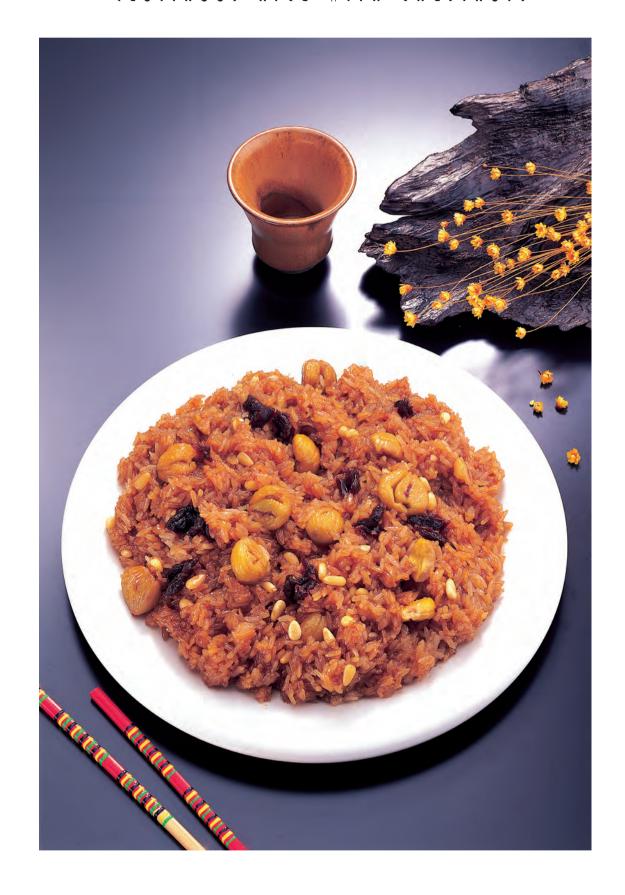

### **Glutinous Rice With Chestnuts**

## 76

## 栗子糯米飯

### **Ingredients:**

2 cups glutinous rice (cleaned and soaked in water for 4 hours) 50g (2 oz) fresh, shelled chestnuts (or dried chestnuts soaked for 4 hours)

5 (or 20g) pitted red dates, cut into quarters

25g (1 oz) raisins

25g (1 oz) pine nuts

#### **Seasonings:**

1 cup light brown sugar

2 Tbsp soy sauce

2 tsp sesame oil

1/2 cup water

#### **Directions:**

Place a damp cloth in a steamer. Place soaked glutinous rice and chestnuts in streamer, and steam about 40 minutes until done.

Mix cooked rice and chestnuts with the rest of ingredients and all seasonings in a wok, stir and cook for a few minutes until mixture is evenly moistened. Then pour mixture into steamer again and steam for 25 minutes. Remove from steamer and serve.

#### 材 料:

- ・糯米2杯(洗淨泡4小時)
- ·去殼栗子50克(乾栗子要先泡水4小時)
- ·紅棗5個,約20克(每個去子,切成4等分)
- · 葡萄乾 25 克
- ・松子25克

#### 調味料:

- · 黃砂糖 1 杯
- ・醬油2大匙
- ・芝麻油2茶匙
- ·水1/2杯

- (1)蒸籠內鋪上濕布,放進泡好的糯米與栗子,蒸約40分鐘。
- (2)將蒸熟的糯米與栗子和其他材料及調味料一起放入炒鍋中拌 煮幾分鐘,使糯米與水與材料都能均勻。
- (3)再將所有材料倒入蒸籠內再蒸25分鐘即可。