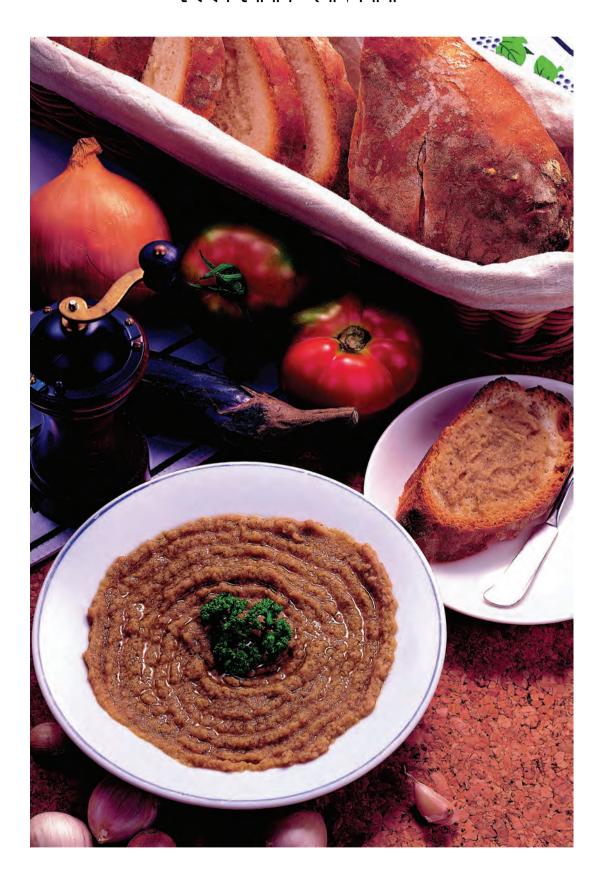

#### 調味料:

- ·糖、醋各1大匙
- · 黃色芥末 1 茶匙
- ·味噌2大匙

- (1)馬鈴薯削皮切條(寬度如一般薯條)。鍋中放水(水量要能蓋 過馬鈴薯條)煮滾後,加入半杯的黃砂糖,再將馬鈴薯放入鍋中 川燙6~7分鐘,撈起瀝乾待涼。
- (2)將所有調味料放進鍋子,以小火邊煮邊調成糊狀(如太稠可加些熱開水,但不要煮開),調好後即熄火。
- (3)食用時,將薯條置於小碗中,淋上(2)即可。
- \* 在川燙用的水中加糖會使馬鈴薯增加一點天然的甜味。

# MISO POTATOES

## **Stuffed Green Bell Peppers**

### **Ingredients:**

3 medium dried shiitake mushrooms, soaked and minced

1/3 of a carrot, minced

1/3 piece of tofu (about 85g/3 oz), minced

4 small green bell peppers, halved

2 Tbsp oil and 2 Tbsp vegan butter for frying

#### **Seasonings:**

1/3 tsp salt

1/3 tsp vegan seasoning

1/4 tsp sugar

2 tsp cornstarch

Some ground pepper

#### **Directions:**

Preheat 1 Tbsp oil, and stir-fry mushrooms until golden brown. Add carrots and stir-fry until fragrant. Add tofu, salt, vegan seasoning, sugar, ground pepper and cornstarch, and thoroughly mix into a paste. Stuff paste into halved green bell peppers. Fully cover with cornstarch.

Preheat 2 Tbsp oil over medium heat in a frying pan, turn heat down to low, place stuffed peppers, top side down, in pan, and fry for 2-3 minutes or until a light, golden brown. Turn over and continue to fry peppers. Add oil and vegan butter, and fry on low heat for 3-4 minutes or until done.

\* If desired, pour sweet and sour sauce over peppers.

Shortcut for making sweet and sour sauce: Thoroughly mix 6 Tbsp tomato ketchup, 4 Tbsp water, 4 Tbsp sugar, 1/6 Tbsp salt, 2 Tbsp vinegar, 1/2 Tbsp cornstarch and 1 Tbsp oil, and cook to a boil over medium low heat. Remove from heat and pour evenly over stuffed green peppers.

## 74

## 青椒鑲豆腐

#### 材料

- · 小型青椒4個,切半
- · 豆腐1/3塊(約85克),切碎
- ·中型香菇3朵,泡軟後切碎
- · 紅蘿蔔 1/3 條,切碎
- ·油
- · 純素植物奶油

#### 調味料:

- ・鹽、天然味素各1/3茶匙
- ·糖1/4茶匙
- ・太白粉2茶匙
- · 胡椒粉少許

- (1)將1大匙沙拉油放入鍋內熱油,放入香菇末炒成金黃色,加上紅蘿蔔末炒香後加豆腐及鹽、天然味素、糖、胡椒粉、太白粉,炒拌均匀成糰。炒好的料分別塞進切半的青椒裡。
- (2)表面撒上滿滿一層太白粉。熱油2大匙在鍋內,將表面朝下 用小火煎2~3分鐘到表面略呈金黃色後,翻轉讓青椒繼續煎, 在鍋中加2大匙的油與2大匙的純素植物奶油,用小火煎3~4 分鐘或將青椒煎熟後即可。
- \*若喜酸甜,可將糖醋汁淋在上面。糖醋汁用蕃茄醬6大匙,水4大匙,糖4大匙,鹽1/6大匙,白醋2大匙,太白粉1/2大匙,油1大匙,調匀,中小火煮開,均匀地淋上表面即可。

# LINTLED CHEEN BELL DEDDEB?