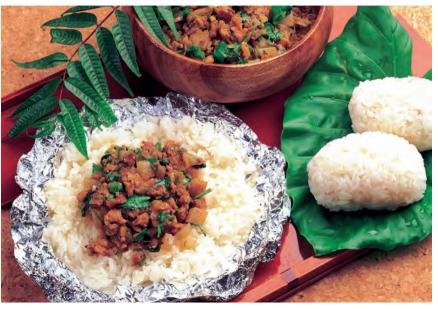

# Sautéed Vegetables Over Rice

# 60

# 什錦燴飯

#### **Directions:**

Preheat 2 Tbsp oil in a frying pan. Sauté onion until light brown, and then add ham, mushrooms and shiitake mushroom stalks.

When the vegan ham is lightly browned, add tomatoes, and sauté until tomatoes become a paste. Then add the cabbage, carrots, eggplant, cucumber, and spinach, and stir-fry until almost done. Add a bit of water if vegetables are too dry to cook.

Pour in seasoning sauce, sprinkle with mint and cilantro and mix well. Cook for a few minutes over medium heat. Remove from heat and serve with steamed rice. The taste is savory and delicious!