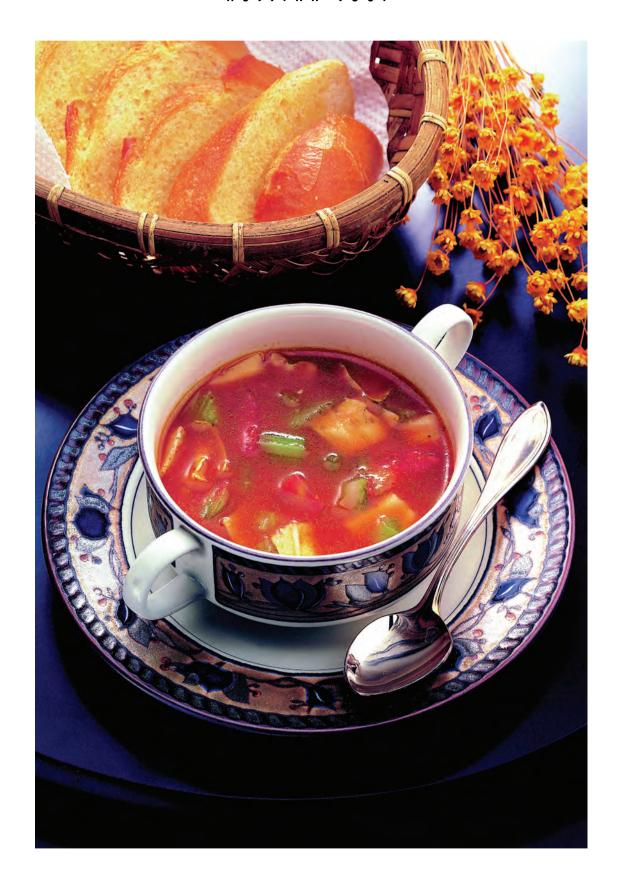

# **Aulacese Sour Soup**

#### **Ingredients:**

110g (4 oz) cabbage

2 medium tomatoes

1/4 fresh pineapple or 1/3 can of pineapple chunks

4-5 pieces of okra

A handful bean sprouts

1 piece regular tofu

6 cups water

#### **Seasonings:**

2 Tbsp tamarind or 2 Tbsp lemon juice

2 tsp salt

4 tsp sugar

2 tsp soy sauce

Minced cilantro, sweet basil, mint and chili (optional)

#### **Directions:**

Cut cabbage into bite-sized pieces, tomatoes into chunks, and okra into diagonal pieces about 1" in length. Also cut tofu into pieces of desired size.

Boil 6 cups water. Add cabbage and salt. Into a bowl, add boiling broth to tamarind and mash with a spoon to soften tamarind and extract the juice. Pour juice back into soup. Repeat these steps several times until the desired sourness is achieved. Now add pineapple and okra. After 2 minutes, add tomatoes and tofu, then add the remaining seasonings. If using lemon juice, add it last. Stir well.

Immediately remove from heat and add bean sprouts, sweet basil, mint, cilantro and chili before serving.

# 52

# 悠樂酸湯

#### 材 料:

- · 高麗菜110 克,切片
- ·中型蕃茄2個,切塊
- ·新鮮鳳梨1/4 個或圓形切片鳳梨罐頭1/3 罐,切塊
- · 秋葵 4 ~ 5 支, 切 2.5 公分長
- ・豆芽1把
- · 豆腐1塊(約250克),切塊
- ·水6杯

#### 調味料:

- ·酸果膏(Tamarind)2大匙或2大匙檸檬汁
- · 鹽 2 茶匙
- ・糖4茶匙
- ・醬油2茶匙
- · 九層塔、薄荷葉、香菜、辣椒(不喜歡辣者,可不加),一些切碎

#### 作 法:

將6杯水煮到開,放入高麗菜與鹽巴。在一個碗中,將羅望子加點熱湯,一邊用湯匙壓擠酸果膏的酸汁出來,將汁加入湯中。若湯不夠酸,反覆這個動作到湯夠酸了爲止。這時放入鳳梨、秋葵,再過2分鐘後放入蕃茄和豆腐。再加入剩餘所有的調味料,攪拌均勻後馬上熄火(若用檸檬汁替代酸果膏時,必須最後再加入湯中)。上桌前加上豆芽菜及九層塔、薄荷葉、香菜、辣椒。

# UNITACESE SONB SOND