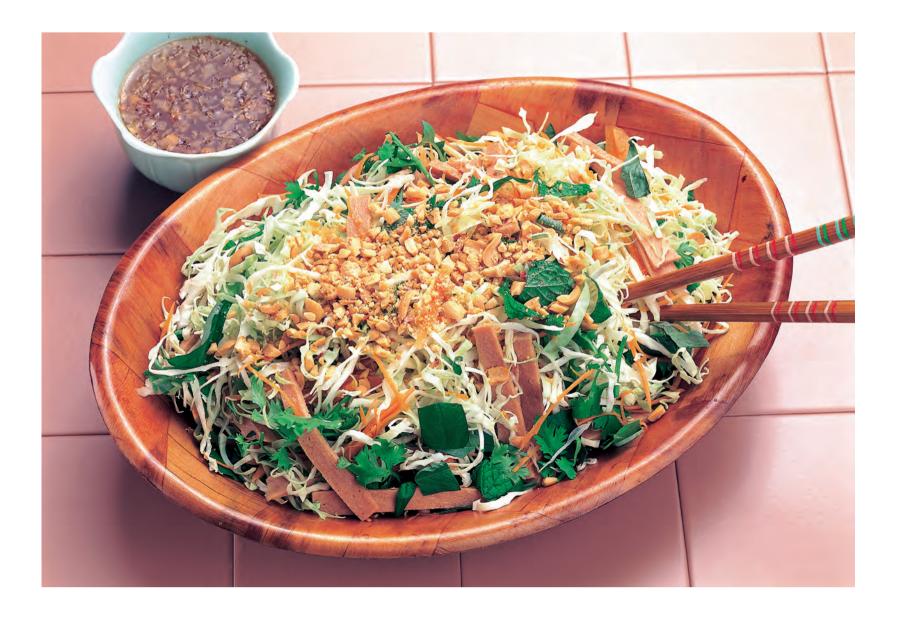

### **Aulacese Salad**

# 悠樂沙拉

#### 材 料:

- · 高麗菜半個,切細絲
- ·薄荷葉、九層塔、香菜、阿三葉一些,皆切碎。(量約高麗菜的 1/5,香菜亦可用當地買得到的,斟酌著搭配)
- · 碎花生一些

#### 淋 ::

- ・醬油1大匙
- ・檸檬汁或醋2 大匙
- ·水1/4杯
- ·糖4茶匙
- · 鹽 1 茶匙
- · 黑胡椒 1/2 茶匙

(也可加一些洋蔥酥)

以上材料調勻備用

- (1)把高麗菜、薄荷葉、九層塔、香菜、阿三葉混合。
- (2)將淋汁倒入菜中,攪拌均勻,讓材料吸收淋汁幾分鐘,盛入盤 中撒上碎花生即可食用。
- \* 可加入切細絲的素火腿或豆腐皮之類的大豆蛋白。