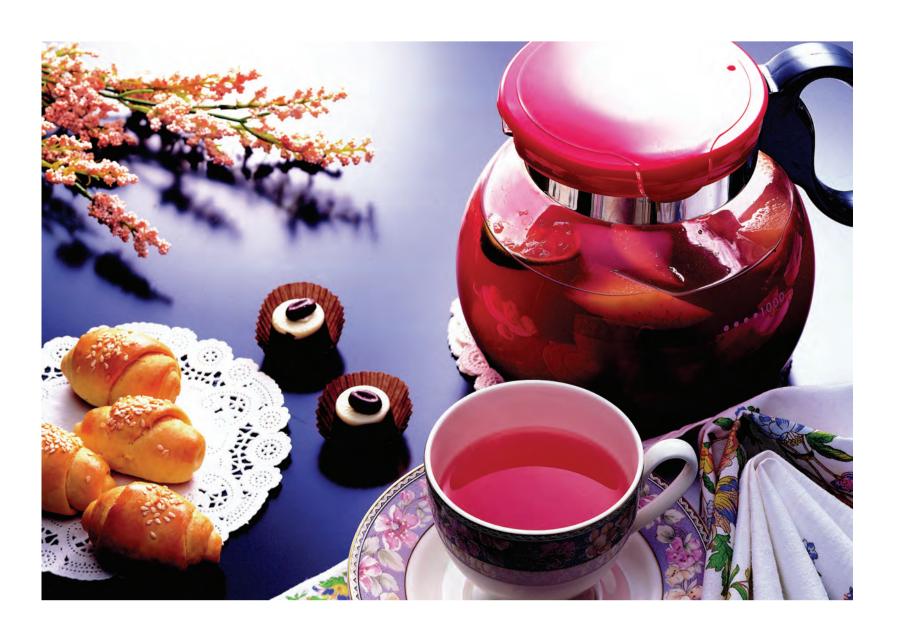

# Cocktail Tea (Tea for Curing the Flu)

# 雞尾茶(治感冒茶)

## **Herbal Tea**

Herbal teas are warm, refreshing drinks that aid in digestion and freshen the breath.

# 草葉茶

有一些草葉茶可以提神、暖身、幫助消化,又能讓人口氣清香。