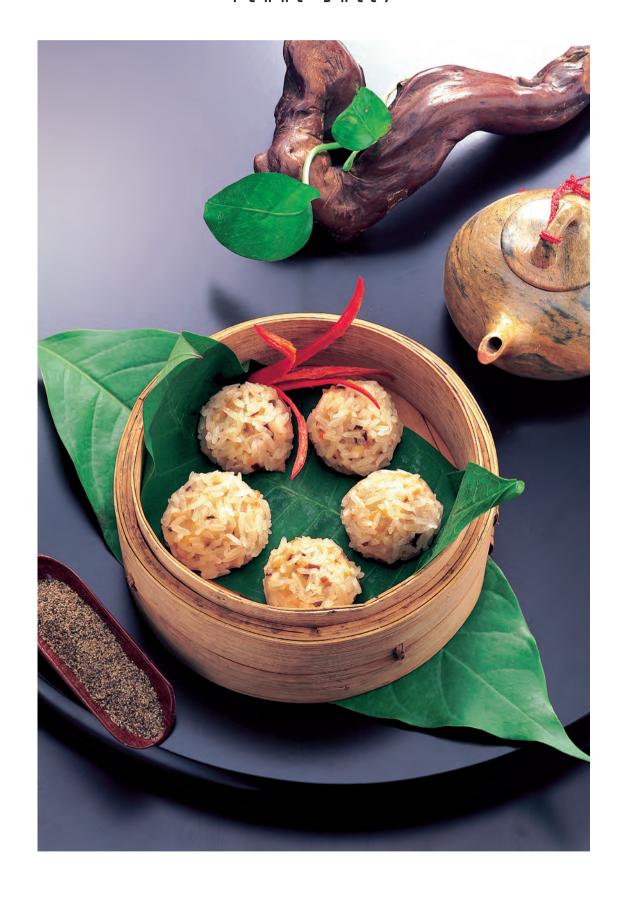

## 76

## 栗子糯米飯

### **Ingredients:**

2 cups glutinous rice (cleaned and soaked in water for 4 hours) 50g (2 oz) fresh, shelled chestnuts (or dried chestnuts soaked for 4 hours)

5 (or 20g) pitted red dates, cut into quarters

25g (1 oz) raisins

25g (1 oz) pine nuts

#### **Seasonings:**

1 cup light brown sugar

2 Tbsp soy sauce

2 tsp sesame oil

1/2 cup water

#### **Directions:**

Place a damp cloth in a steamer. Place soaked glutinous rice and chestnuts in streamer, and steam about 40 minutes until done.

Mix cooked rice and chestnuts with the rest of ingredients and all seasonings in a wok, stir and cook for a few minutes until mixture is evenly moistened. Then pour mixture into steamer again and steam for 25 minutes. Remove from steamer and serve.

#### 調味料:

- · 黃砂糖 1 杯
- ・醬油2大匙
- ・芝麻油2茶匙
- ·水1/2杯

- (1)蒸籠內鋪上濕布,放進泡好的糯米與栗子,蒸約40分鐘。
- (2)將蒸熟的糯米與栗子和其他材料及調味料一起放入炒鍋中拌 煮幾分鐘,使糯米與水與材料都能均勻。
- (3)再將所有材料倒入蒸籠內再蒸25分鐘即可。