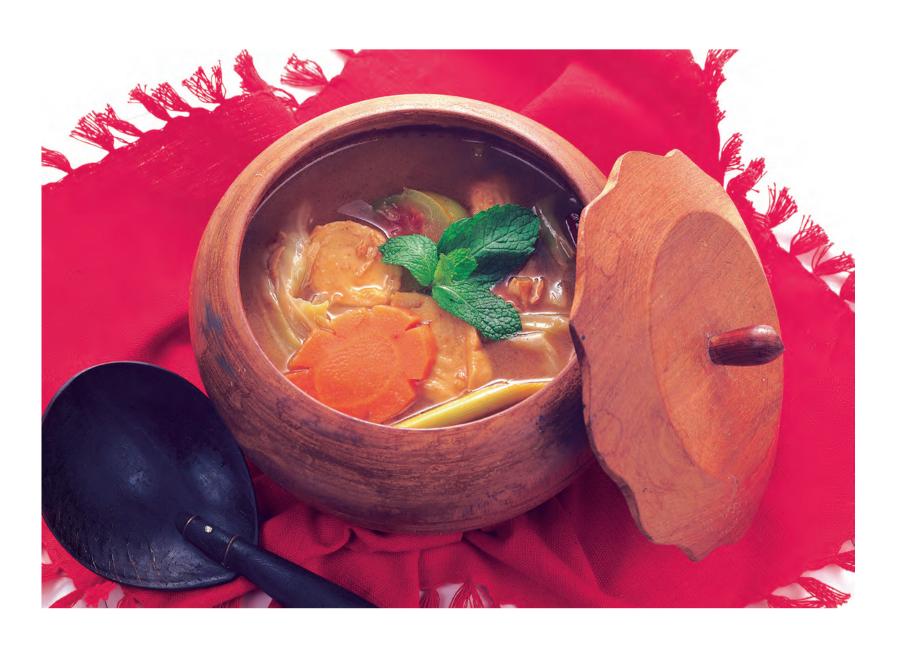

### **Bachelor's Pot**

10

An ideal dish for busy bachelors--Supreme Master Ching Hai used this recipe when She was working for the U.N. refugees and did not have time to cook every day.

### 單身鍋

\*師父以前在為聯合國的難民工作時,沒有時間每天做菜,就是用這個方法。這道菜對忙碌的單身者,非常理想。