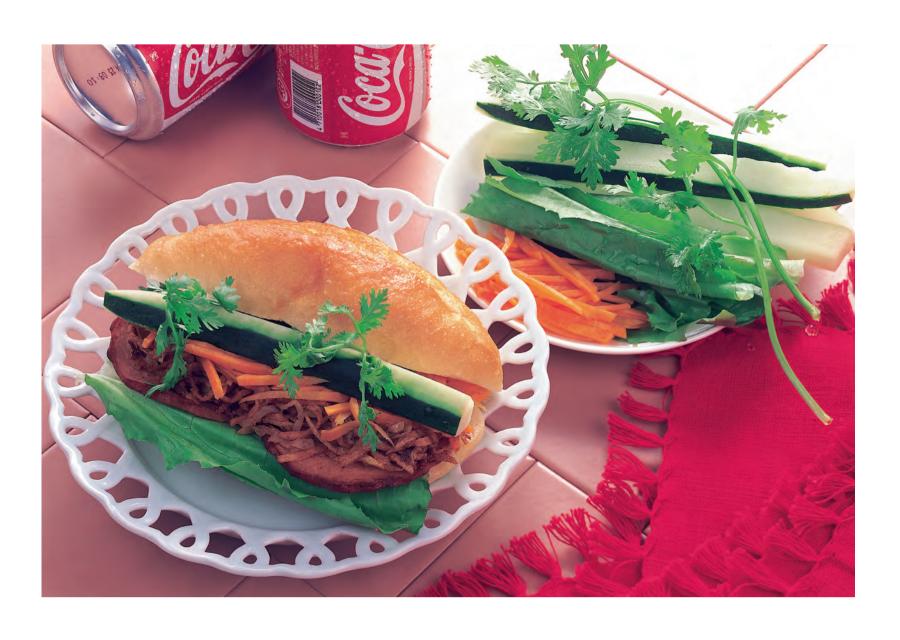

## **Aulacese Sandwiches**

#### **Ingredients:**

8-12 thin slices vegan ham (2-3 slices for each sandwich)

1 Tbsp vegan butter for frying

4 small loaves French bread

Soft spread vegan butter for sandwich

1 carrot (for pickled carrots, optional)

Lettuce (leaf or head lettuce, cut into sandwich-size pieces)

1 cucumber (cut into long strips or oblique slices)

Cilantro

Maggi soy sauce

#### **Directions:**

Fry vegan ham with vegan butter.

Heat French bread, if desired, and cut into halves, lengthwise, leaving one side uncut so that the two halves are still connected. Spread inside of bread with vegan butter, and add lettuce, fried ham,

pickled carrots, cucumber, cilantro and a few dashes of Maggi soy sauce.

#### \* Short cut for making pickled carrots:

Peel 1 carrot and coarsely shred it. Sprinkle with 1 tsp salt and mix evenly. Set aside for 5 minutes. Wash with cold water and squeeze out excess water.

In a bowl, mix 1/4 cup of vinegar, 1/4 cup of water, 4 tsp sugar and 1/2 tsp salt. Add carrots and mix evenly. Pickled carrots may be served after soaking for 5-10 minutes. Add chili, if desired.