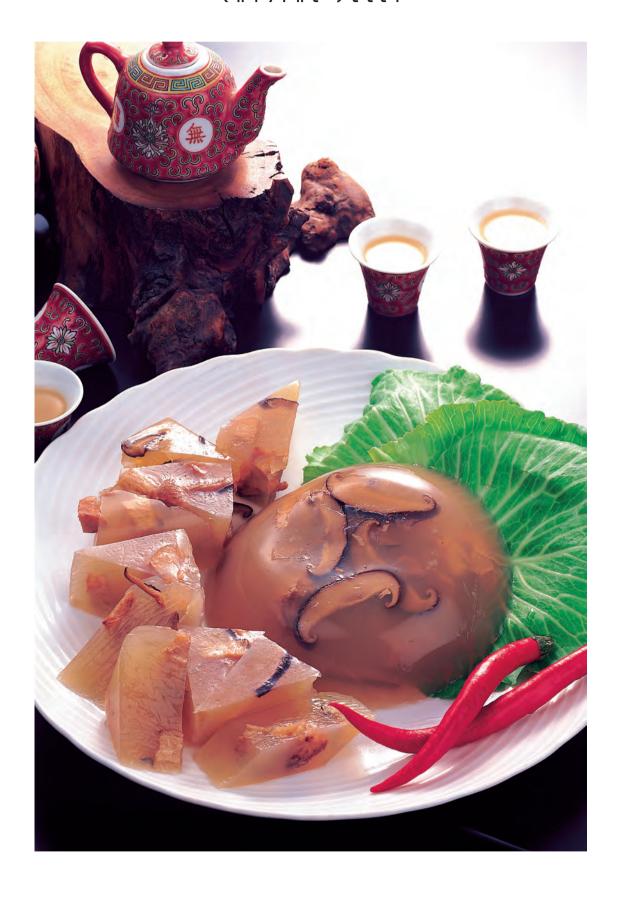

# 

Sour Vegan Nem

# 甜酸素火腿凍

#### 材 料:

- · 洋菜絲 30 克或洋菜粉(25 克)1 包
- · 冬粉 60 克,泡軟,切段
- · 素火腿 450 克,切絲
- ·玻璃紙,每15公分裁一片
- · 紅辣椒一些, 去籽切片
- ・大蒜片(可不加)一些
- ・沙拉油1大匙