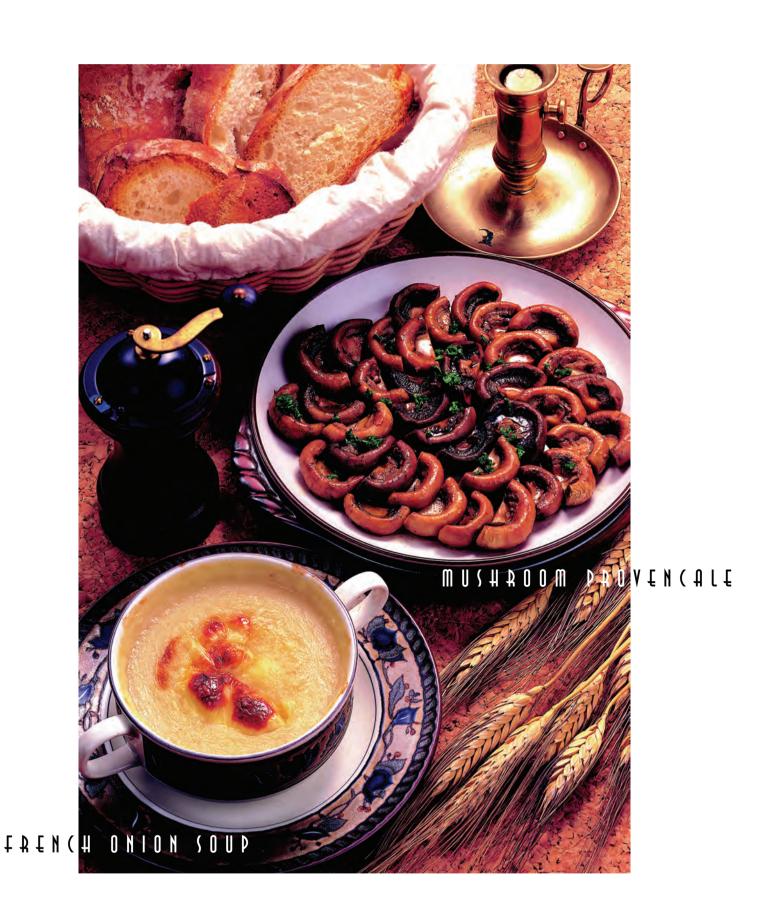

#### WESTERN SPECIALITIES 西方美食

FRENCH ONION SOUP 133 法式洋蔥湯

MUSHROOM PROVENCALE 134 法式洋菇

EGGPLANT PARMIGIANA 136 香酪烤茄

VEGAN QUICHE 138 法式純素旦塔

VEGETABLES IN PORTUGUESE SAUCE 140 葡醬香蔬

ITALIAN SPINACH CREPES FLORENTINE 142 義大利菠菜捲

### **Bachelor's Pot**

10

An ideal dish for busy bachelors--Supreme Master Ching Hai used this recipe when She was working for the U.N. refugees and did not have time to cook every day.

### 單身鍋

\*師父以前在為聯合國的難民工作時,沒有時間每天做菜,就是用這個方法。這道菜對忙碌的單身者,非常理想。